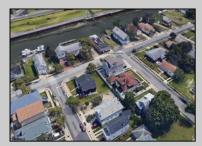

## 2040 Riverside Dr Atlantic City, NJ 08401

Asking \$400,000.00

## COMMENTS

MUST SEE! WATERFRONT PROPERTY! This property is listed in a Residential Zone but is currently used as a Church, as a commercial property. Make this your commercial property or build residential housing, the choice is yours! This property offers two bathrooms, seating capacity of 120, two offices in the rear of the sanctuary, a storage unit onsite, off street parking for 4 or more cars, and additional parking on the street. It also features a newly renovated foyer with ceramic tiles, fresh paint, and recently installed windows. Don\'t miss this opportunity to make this property your own!