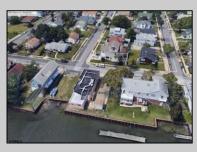

## 2040 Riverside Dr Atlantic City, NJ 08401

Asking \$400,000.00

## COMMENTS

MUST SEE! WATERFRONT PROPERTY! This property is listed in a Residential Zone but is currently used as a Church, as a commercial property. Make this your commercial property or build residential housing, the choice is yours! This property offers two bathrooms, seating capacity of 120, two offices in the rear of the sanctuary, a storage unit onsite, off street parking for 4 or more cars, and additional parking on the street. It also features a newly renovated foyer with ceramic tiles, fresh paint, and recently installed windows. Don\'t miss this opportunity to make this property your own!