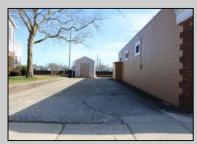

## COMMENTS

MUST SEE! WATERFRONT PROPERTY! This property is listed in a Residential Zone but is currently used as a Church, as a commercial property. Make this your commercial property or build residential housing, the choice is yours! This property offers two bathrooms, seating capacity of 120, two offices in the rear of the sanctuary, a storage unit onsite, off street parking for 4 or more cars, and additional parking on the street. It also features a newly renovated foyer with ceramic tiles, fresh paint, and recently installed windows. Don\'t miss this opportunity to make this property your own!

## ParkingGarage 1 to 5 Spaces 6 to 10 Spaces Off Street Paved

HotWater

InteriorFeatures Display Windows Fire Sprinkler System Restroom Security System Smoke/Fire Alarm Storage

Heating Forced Air Gas-Natural