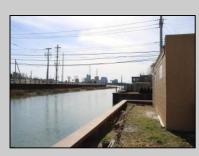

## COMMENTS

MUST SEE! WATERFRONT PROPERTY! This property is listed in a Residential Zone but is currently used as a Church, as a commercial property. Make this your commercial property or build residential housing, the choice is yours! This property offers two bathrooms, seating capacity of 120, two offices in the rear of the sanctuary, a storage unit onsite, off street parking for 4 or more cars, and additional parking on the street. It also features a newly renovated foyer with ceramic tiles, fresh paint, and recently installed windows. Don\'t miss this opportunity to make this property your own!