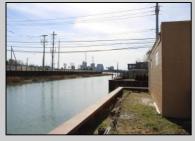

## **COMMENTS**

MUST SEE! WATERFRONT PROPERTY! This property is listed in a Residential Zone but is currently used as a Church, as a commercial property. Make this your commercial property or build residential housing, the choice is yours! This property offers two bathrooms, seating capacity of 120, two offices in the rear of the sanctuary, a storage unit onsite, off street parking for 4 or more cars, and additional parking on the street. It also features a newly renovated foyer with ceramic tiles, fresh paint, and recently installed windows. Don\t miss this opportunity to make this property your own!