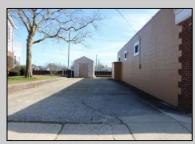

## COMMENTS

MUST SEE! WATERFRONT PROPERTY! This property is listed in a Residential Zone but is currently used as a Church, as a commercial property. Make this your commercial property or build residential housing, the choice is yours! This property offers two bathrooms, seating capacity of 120, two offices in the rear of the sanctuary, a storage unit onsite, off street parking for 4 or more cars, and additional parking on the street. It also features a newly renovated foyer with ceramic tiles, fresh paint, and recently installed windows. Don\'t miss this opportunity to make this property your own!

## ParkingGarage 1 to 5 Spaces 6 to 10 Spaces Off Street Paved

HotWater

Electric

InteriorFeatures Display Windows Fire Sprinkler System Restroom Security System Smoke/Fire Alarm Storage

Water Public Sewer Public Sewer