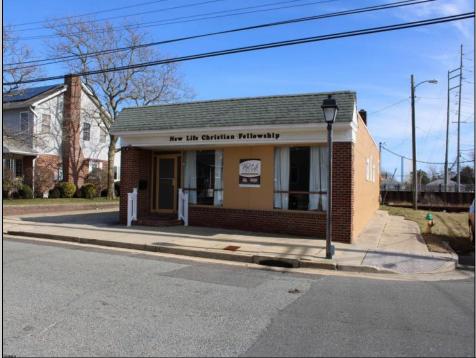

## 2040 Riverside Dr Atlantic City, NJ 08401

Asking \$400,000.00

## COMMENTS

MUST SEE! WATERFRONT PROPERTY! This property is listed in a Residential Zone but is currently used as a Church, as a commercial property. Make this your commercial property or build residential housing, the choice is yours! This property offers two bathrooms, seating capacity of 120, two offices in the rear of the sanctuary, a storage unit onsite, off street parking for 4 or more cars, and additional parking on the street. It also features a newly renovated foyer with ceramic tiles, fresh paint, and recently installed windows. Don\'t miss this opportunity to make this property your own!