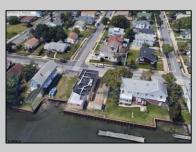

## 2040 Riverside Dr Atlantic City, NJ 08401

Asking \$400,000.00

## COMMENTS

MUST SEE! WATERFRONT PROPERTY! This property is listed in a Residential Zone but is currently used as a Church, as a commercial property. Make this your commercial property or build residential housing, the choice is yours! This property offers two bathrooms, seating capacity of 120, two offices in the rear of the sanctuary, a storage unit onsite, off street parking for 4 or more cars, and additional parking on the street. It also features a newly renovated foyer with ceramic tiles, fresh paint, and recently installed windows. Don\'t miss this opportunity to make this property your own!