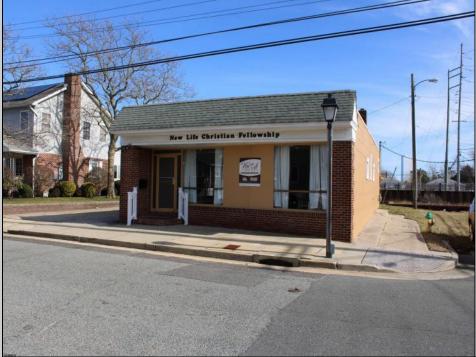

## COMMENTS

MUST SEE! WATERFRONT PROPERTY! This property is listed in a Residential Zone but is currently used as a Church, as a commercial property. Make this your commercial property or build residential housing, the choice is yours! This property offers two bathrooms, seating capacity of 120, two offices in the rear of the sanctuary, a storage unit onsite, off street parking for 4 or more cars, and additional parking on the street. It also features a newly renovated foyer with ceramic tiles, fresh paint, and recently installed windows. Don\'t miss this opportunity to make this property your own!