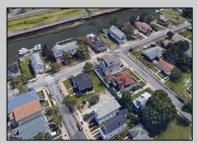

## 2040 Riverside Dr Atlantic City, NJ 08401

Asking \$400,000.00

## COMMENTS

MUST SEE! WATERFRONT PROPERTY! This property is listed in a Residential Zone but is currently used as a Church, as a commercial property. Make this your commercial property or build residential housing, the choice is yours! This property offers two bathrooms, seating capacity of 120, two offices in the rear of the sanctuary, a storage unit onsite, off street parking for 4 or more cars, and additional parking on the street. It also features a newly renovated foyer with ceramic tiles, fresh paint, and recently installed windows. Don\'t miss this opportunity to make this property your own!