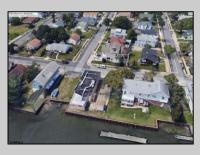

## 2040 Riverside Dr Atlantic City, NJ 08401

Asking \$400,000.00

## COMMENTS

MUST SEE! WATERFRONT PROPERTY! This property is listed in a Residential Zone but is currently used as a Church, as a commercial property. Make this your commercial property or build residential housing, the choice is yours! This property offers two bathrooms, seating capacity of 120, two offices in the rear of the sanctuary, a storage unit onsite, off street parking for 4 or more cars, and additional parking on the street. It also features a newly renovated foyer with ceramic tiles, fresh paint, and recently installed windows. Don\'t miss this opportunity to make this property your own!