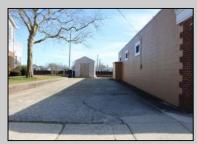

## COMMENTS

MUST SEE! WATERFRONT PROPERTY! This property is listed in a Residential Zone but is currently used as a Church, as a commercial property. Make this your commercial property or build residential housing, the choice is yours! This property offers two bathrooms, seating capacity of 120, two offices in the rear of the sanctuary, a storage unit onsite, off street parking for 4 or more cars, and additional parking on the street. It also features a newly renovated foyer with ceramic tiles, fresh paint, and recently installed windows. Don\'t miss this opportunity to make this property your own!

## ParkingGarage 1 to 5 Spaces 6 to 10 Spaces Off Street Paved

HotWater

Electric

InteriorFeatures Display Windows Fire Sprinkler System Restroom Security System Smoke/Fire Alarm Storage

Water Public

Sewer Public Sewer