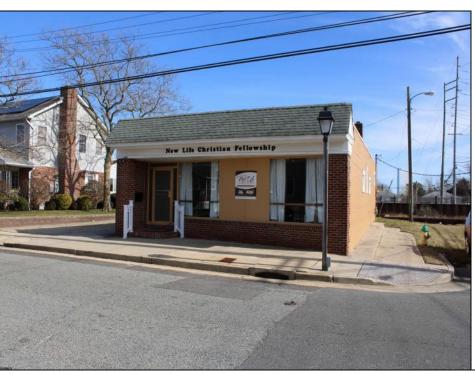

## **COMMENTS**

MUST SEE! WATERFRONT PROPERTY! This property is listed in a Residential Zone but is currently used as a Church, as a commercial property. Make this your commercial property or build residential housing, the choice is yours! This property offers two bathrooms, seating capacity of 120, two offices in the rear of the sanctuary, a storage unit onsite, off street parking for 4 or more cars, and additional parking on the street. It also features a newly renovated foyer with ceramic tiles, fresh paint, and recently installed windows. Don\t miss this opportunity to make this property your own!