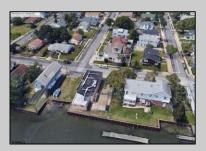

## **COMMENTS**

MUST SEE! WATERFRONT PROPERTY! This property is listed in a Residential Zone but is currently used as a Church, as a commercial property. Make this your commercial property or build residential housing, the choice is yours! This property offers two bathrooms, seating capacity of 120, two offices in the rear of the sanctuary, a storage unit onsite, off street parking for 4 or more cars, and additional parking on the street. It also features a newly renovated foyer with ceramic tiles, fresh paint, and recently installed windows. Don\t miss this opportunity to make this property your own!