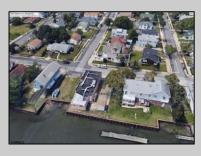

## 2040 Riverside Dr Atlantic City, NJ 08401

Asking \$400,000.00

## COMMENTS

MUST SEE! WATERFRONT PROPERTY! This property is listed in a Residential Zone but is currently used as a Church, as a commercial property. Make this your commercial property or build residential housing, the choice is yours! This property offers two bathrooms, seating capacity of 120, two offices in the rear of the sanctuary, a storage unit onsite, off street parking for 4 or more cars, and additional parking on the street. It also features a newly renovated foyer with ceramic tiles, fresh paint, and recently installed windows. Don\'t miss this opportunity to make this property your own!