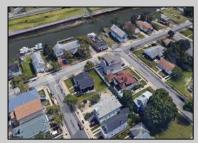

## 2040 Riverside Dr Atlantic City, NJ 08401

Asking \$400,000.00

## COMMENTS

MUST SEE! WATERFRONT PROPERTY! This property is listed in a Residential Zone but is currently used as a Church, as a commercial property. Make this your commercial property or build residential housing, the choice is yours! This property offers two bathrooms, seating capacity of 120, two offices in the rear of the sanctuary, a storage unit onsite, off street parking for 4 or more cars, and additional parking on the street. It also features a newly renovated foyer with ceramic tiles, fresh paint, and recently installed windows. Don\'t miss this opportunity to make this property your own!