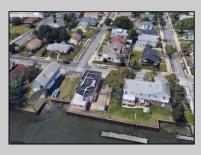

## COMMENTS

MUST SEE! WATERFRONT PROPERTY! This property is listed in a Residential Zone but is currently used as a Church, as a commercial property. Make this your commercial property or build residential housing, the choice is yours! This property offers two bathrooms, seating capacity of 120, two offices in the rear of the sanctuary, a storage unit onsite, off street parking for 4 or more cars, and additional parking on the street. It also features a newly renovated foyer with ceramic tiles, fresh paint, and recently installed windows. Don\'t miss this opportunity to make this property your own!