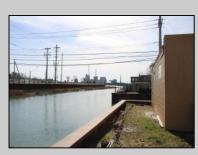

## COMMENTS

MUST SEE! WATERFRONT PROPERTY! This property is listed in a Residential Zone but is currently used as a Church, as a commercial property. Make this your commercial property or build residential housing, the choice is yours! This property offers two bathrooms, seating capacity of 120, two offices in the rear of the sanctuary, a storage unit onsite, off street parking for 4 or more cars, and additional parking on the street. It also features a newly renovated foyer with ceramic tiles, fresh paint, and recently installed windows. Don\'t miss this opportunity to make this property your own!