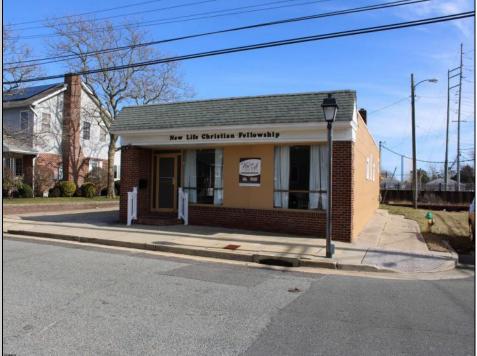

## COMMENTS

MUST SEE! WATERFRONT PROPERTY! This property is listed in a Residential Zone but is currently used as a Church, as a commercial property. Make this your commercial property or build residential housing, the choice is yours! This property offers two bathrooms, seating capacity of 120, two offices in the rear of the sanctuary, a storage unit onsite, off street parking for 4 or more cars, and additional parking on the street. It also features a newly renovated foyer with ceramic tiles, fresh paint, and recently installed windows. Don\'t miss this opportunity to make this property your own!