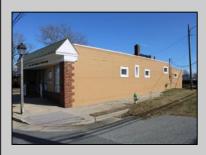

## COMMENTS

MUST SEE! WATERFRONT PROPERTY! This property is listed in a Residential Zone but is currently used as a Church, as a commercial property. Make this your commercial property or build residential housing, the choice is yours! This property offers two bathrooms, seating capacity of 120, two offices in the rear of the sanctuary, a storage unit onsite, off street parking for 4 or more cars, and additional parking on the street. It also features a newly renovated foyer with ceramic tiles, fresh paint, and recently installed windows. Don\'t miss this opportunity to make this property your own!