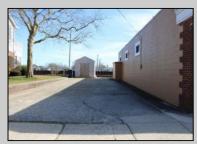

## COMMENTS

MUST SEE! WATERFRONT PROPERTY! This property is listed in a Residential Zone but is currently used as a Church, as a commercial property. Make this your commercial property or build residential housing, the choice is yours! This property offers two bathrooms, seating capacity of 120, two offices in the rear of the sanctuary, a storage unit onsite, off street parking for 4 or more cars, and additional parking on the street. It also features a newly renovated foyer with ceramic tiles, fresh paint, and recently installed windows. Don\'t miss this opportunity to make this property your own!