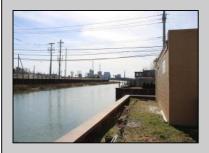

## **COMMENTS**

MUST SEE! WATERFRONT PROPERTY! This property is listed in a Residential Zone but is currently used as a Church, as a commercial property. Make this your commercial property or build residential housing, the choice is yours! This property offers two bathrooms, seating capacity of 120, two offices in the rear of the sanctuary, a storage unit onsite, off street parking for 4 or more cars, and additional parking on the street. It also features a newly renovated foyer with ceramic tiles, fresh paint, and recently installed windows. Don\t miss this opportunity to make this property your own!