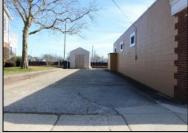

## **COMMENTS**

MUST SEE! WATERFRONT PROPERTY! This property is listed in a Residential Zone but is currently used as a Church, as a commercial property. Make this your commercial property or build residential housing, the choice is yours! This property offers two bathrooms, seating capacity of 120, two offices in the rear of the sanctuary, a storage unit onsite, off street parking for 4 or more cars, and additional parking on the street. It also features a newly renovated foyer with ceramic tiles, fresh paint, and recently installed windows. Don\t miss this opportunity to make this property your own!

|  | PRO | OPER | TY D | ETA | ILS |
|--|-----|------|------|-----|-----|
|--|-----|------|------|-----|-----|

Exterior ParkingGarage InteriorFeatures Heating 1 to 5 Spaces Display Windows Forced Air Masonry 6 to 10 Spaces Fire Sprinkler System Gas-Natural Off Street Restroom