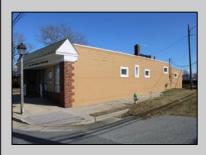

## 2040 Riverside Dr Atlantic City, NJ 08401

Asking \$400,000.00

## COMMENTS

MUST SEE! WATERFRONT PROPERTY! This property is listed in a Residential Zone but is currently used as a Church, as a commercial property. Make this your commercial property or build residential housing, the choice is yours! This property offers two bathrooms, seating capacity of 120, two offices in the rear of the sanctuary, a storage unit onsite, off street parking for 4 or more cars, and additional parking on the street. It also features a newly renovated foyer with ceramic tiles, fresh paint, and recently installed windows. Don\'t miss this opportunity to make this property your own!