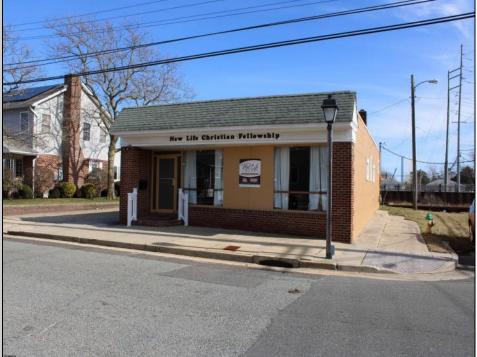

## 2040 Riverside Dr Atlantic City, NJ 08401

Asking \$400,000.00

## COMMENTS

MUST SEE! WATERFRONT PROPERTY! This property is listed in a Residential Zone but is currently used as a Church, as a commercial property. Make this your commercial property or build residential housing, the choice is yours! This property offers two bathrooms, seating capacity of 120, two offices in the rear of the sanctuary, a storage unit onsite, off street parking for 4 or more cars, and additional parking on the street. It also features a newly renovated foyer with ceramic tiles, fresh paint, and recently installed windows. Don\'t miss this opportunity to make this property your own!