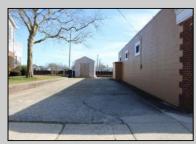

## COMMENTS

MUST SEE! WATERFRONT PROPERTY! This property is listed in a Residential Zone but is currently used as a Church, as a commercial property. Make this your commercial property or build residential housing, the choice is yours! This property offers two bathrooms, seating capacity of 120, two offices in the rear of the sanctuary, a storage unit onsite, off street parking for 4 or more cars, and additional parking on the street. It also features a newly renovated foyer with ceramic tiles, fresh paint, and recently installed windows. Don\'t miss this opportunity to make this property your own!