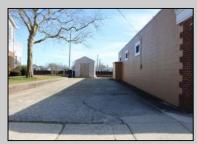

## COMMENTS

MUST SEE! WATERFRONT PROPERTY! This property is listed in a Residential Zone but is currently used as a Church, as a commercial property. Make this your commercial property or build residential housing, the choice is yours! This property offers two bathrooms, seating capacity of 120, two offices in the rear of the sanctuary, a storage unit onsite, off street parking for 4 or more cars, and additional parking on the street. It also features a newly renovated foyer with ceramic tiles, fresh paint, and recently installed windows. Don\'t miss this opportunity to make this property your own!

## ParkingGarage 1 to 5 Spaces 6 to 10 Spaces Off Street Paved

HotWater

Electric

Display Windows Fire Sprinkler System Restroom Security System Smoke/Fire Alarm Storage

InteriorFeatures

Water Public Sewer Public Sewer