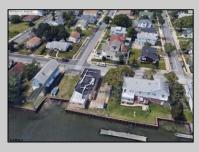

## 2040 Riverside Dr Atlantic City, NJ 08401

Asking \$400,000.00

## COMMENTS

MUST SEE! WATERFRONT PROPERTY! This property is listed in a Residential Zone but is currently used as a Church, as a commercial property. Make this your commercial property or build residential housing, the choice is yours! This property offers two bathrooms, seating capacity of 120, two offices in the rear of the sanctuary, a storage unit onsite, off street parking for 4 or more cars, and additional parking on the street. It also features a newly renovated foyer with ceramic tiles, fresh paint, and recently installed windows. Don\'t miss this opportunity to make this property your own!