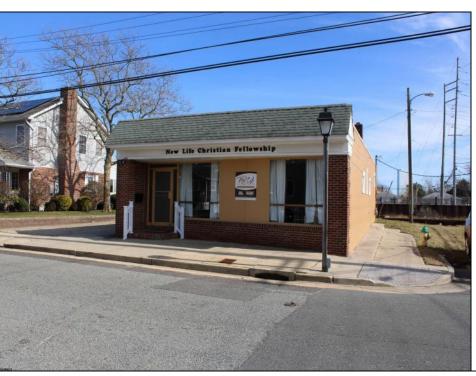

## **COMMENTS**

MUST SEE! WATERFRONT PROPERTY! This property is listed in a Residential Zone but is currently used as a Church, as a commercial property. Make this your commercial property or build residential housing, the choice is yours! This property offers two bathrooms, seating capacity of 120, two offices in the rear of the sanctuary, a storage unit onsite, off street parking for 4 or more cars, and additional parking on the street. It also features a newly renovated foyer with ceramic tiles, fresh paint, and recently installed windows. Don\t miss this opportunity to make this property your own!

PROPERTY DETAILS

Exterior ParkingGarage InteriorFeatures Heating
Masonry 1 to 5 Spaces Display Windows Forced Air
6 to 10 Spaces Fire Sprinkler System Gas-Natural
Off Street Restroom

Paved Security System Smoke/Fire Alarm