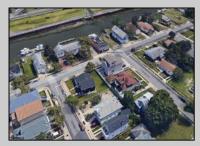

## 2040 Riverside Dr Atlantic City, NJ 08401

Asking \$400,000.00

## COMMENTS

MUST SEE! WATERFRONT PROPERTY! This property is listed in a Residential Zone but is currently used as a Church, as a commercial property. Make this your commercial property or build residential housing, the choice is yours! This property offers two bathrooms, seating capacity of 120, two offices in the rear of the sanctuary, a storage unit onsite, off street parking for 4 or more cars, and additional parking on the street. It also features a newly renovated foyer with ceramic tiles, fresh paint, and recently installed windows. Don\'t miss this opportunity to make this property your own!