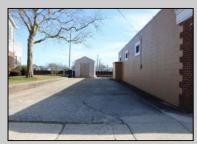

## COMMENTS

MUST SEE! WATERFRONT PROPERTY! This property is listed in a Residential Zone but is currently used as a Church, as a commercial property. Make this your commercial property or build residential housing, the choice is yours! This property offers two bathrooms, seating capacity of 120, two offices in the rear of the sanctuary, a storage unit onsite, off street parking for 4 or more cars, and additional parking on the street. It also features a newly renovated foyer with ceramic tiles, fresh paint, and recently installed windows. Don\'t miss this opportunity to make this property your own!

## ParkingGarage 1 to 5 Spaces 6 to 10 Spaces Off Street Paved

HotWater

Electric

InteriorFeatures Display Windows Fire Sprinkler System Restroom Security System Smoke/Fire Alarm Storage

Water Public Sewer Public Sewer