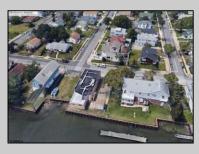

## 2040 Riverside Dr Atlantic City, NJ 08401

Asking \$400,000.00

## COMMENTS

MUST SEE! WATERFRONT PROPERTY! This property is listed in a Residential Zone but is currently used as a Church, as a commercial property. Make this your commercial property or build residential housing, the choice is yours! This property offers two bathrooms, seating capacity of 120, two offices in the rear of the sanctuary, a storage unit onsite, off street parking for 4 or more cars, and additional parking on the street. It also features a newly renovated foyer with ceramic tiles, fresh paint, and recently installed windows. Don\'t miss this opportunity to make this property your own!