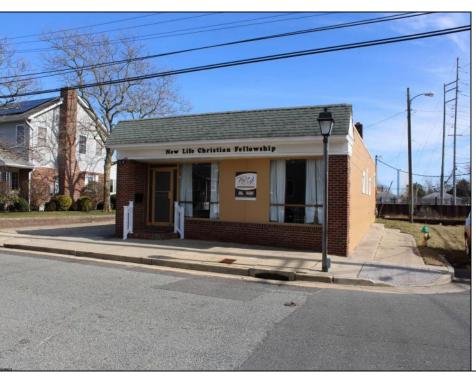

## **COMMENTS**

MUST SEE! WATERFRONT PROPERTY! This property is listed in a Residential Zone but is currently used as a Church, as a commercial property. Make this your commercial property or build residential housing, the choice is yours! This property offers two bathrooms, seating capacity of 120, two offices in the rear of the sanctuary, a storage unit onsite, off street parking for 4 or more cars, and additional parking on the street. It also features a newly renovated foyer with ceramic tiles, fresh paint, and recently installed windows. Don\t miss this opportunity to make this property your own!