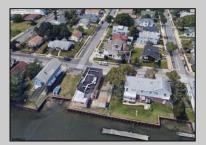

## **COMMENTS**

MUST SEE! WATERFRONT PROPERTY! This property is listed in a Residential Zone but is currently used as a Church, as a commercial property. Make this your commercial property or build residential housing, the choice is yours! This property offers two bathrooms, seating capacity of 120, two offices in the rear of the sanctuary, a storage unit onsite, off street parking for 4 or more cars, and additional parking on the street. It also features a newly renovated foyer with ceramic tiles, fresh paint, and recently installed windows. Don\t miss this opportunity to make this property your own!