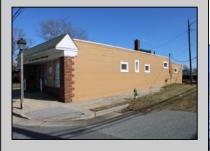

## **COMMENTS**

MUST SEE! WATERFRONT PROPERTY! This property is listed in a Residential Zone but is currently used as a Church, as a commercial property. Make this your commercial property or build residential housing, the choice is yours! This property offers two bathrooms, seating capacity of 120, two offices in the rear of the sanctuary, a storage unit onsite, off street parking for 4 or more cars, and additional parking on the street. It also features a newly renovated foyer with ceramic tiles, fresh paint, and recently installed windows. Don\t miss this opportunity to make this property your own!