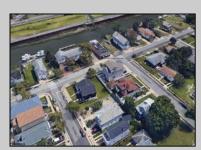

## **COMMENTS**

MUST SEE! WATERFRONT PROPERTY! This property is listed in a Residential Zone but is currently used as a Church, as a commercial property. Make this your commercial property or build residential housing, the choice is yours! This property offers two bathrooms, seating capacity of 120, two offices in the rear of the sanctuary, a storage unit onsite, off street parking for 4 or more cars, and additional parking on the street. It also features a newly renovated foyer with ceramic tiles, fresh paint, and recently installed windows. Don\t miss this opportunity to make this property your own!