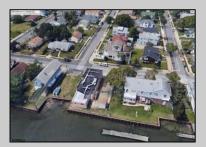

## **COMMENTS**

MUST SEE! WATERFRONT PROPERTY! This property is listed in a Residential Zone but is currently used as a Church, as a commercial property. Make this your commercial property or build residential housing, the choice is yours! This property offers two bathrooms, seating capacity of 120, two offices in the rear of the sanctuary, a storage unit onsite, off street parking for 4 or more cars, and additional parking on the street. It also features a newly renovated foyer with ceramic tiles, fresh paint, and recently installed windows. Don\t miss this opportunity to make this property your own!