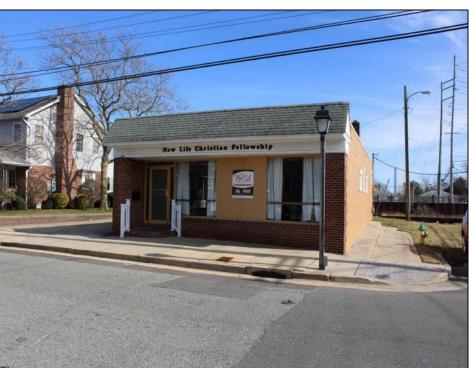

## **COMMENTS**

MUST SEE! WATERFRONT PROPERTY! This property is listed in a Residential Zone but is currently used as a Church, as a commercial property. Make this your commercial property or build residential housing, the choice is yours! This property offers two bathrooms, seating capacity of 120, two offices in the rear of the sanctuary, a storage unit onsite, off street parking for 4 or more cars, and additional parking on the street. It also features a newly renovated foyer with ceramic tiles, fresh paint, and recently installed windows. Don\t miss this opportunity to make this property your own!