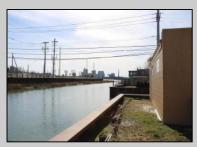

## **COMMENTS**

MUST SEE! WATERFRONT PROPERTY! This property is listed in a Residential Zone but is currently used as a Church, as a commercial property. Make this your commercial property or build residential housing, the choice is yours! This property offers two bathrooms, seating capacity of 120, two offices in the rear of the sanctuary, a storage unit onsite, off street parking for 4 or more cars, and additional parking on the street. It also features a newly renovated foyer with ceramic tiles, fresh paint, and recently installed windows. Don\t miss this opportunity to make this property your own!