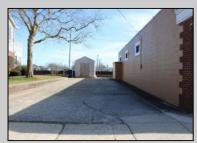

## COMMENTS

MUST SEE! WATERFRONT PROPERTY! This property is listed in a Residential Zone but is currently used as a Church, as a commercial property. Make this your commercial property or build residential housing, the choice is yours! This property offers two bathrooms, seating capacity of 120, two offices in the rear of the sanctuary, a storage unit onsite, off street parking for 4 or more cars, and additional parking on the street. It also features a newly renovated foyer with ceramic tiles, fresh paint, and recently installed windows. Don\'t miss this opportunity to make this property your own!

## ParkingGarage 1 to 5 Spaces 6 to 10 Spaces Off Street Paved

HotWater

Electric

Display Windows Fire Sprinkler System Restroom Security System Smoke/Fire Alarm Storage

InteriorFeatures

Water Public

Sewer Public Sewer