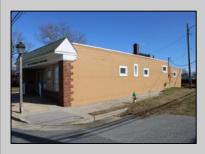

## 2040 Riverside Dr Atlantic City, NJ 08401

Asking \$400,000.00

## COMMENTS

MUST SEE! WATERFRONT PROPERTY! This property is listed in a Residential Zone but is currently used as a Church, as a commercial property. Make this your commercial property or build residential housing, the choice is yours! This property offers two bathrooms, seating capacity of 120, two offices in the rear of the sanctuary, a storage unit onsite, off street parking for 4 or more cars, and additional parking on the street. It also features a newly renovated foyer with ceramic tiles, fresh paint, and recently installed windows. Don\'t miss this opportunity to make this property your own!