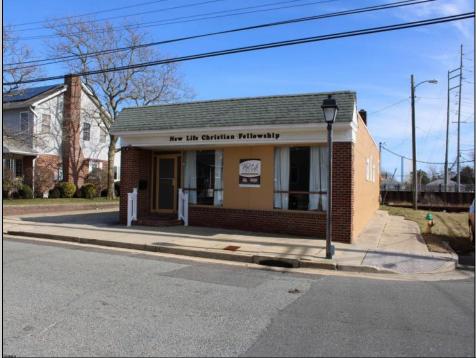

## COMMENTS

MUST SEE! WATERFRONT PROPERTY! This property is listed in a Residential Zone but is currently used as a Church, as a commercial property. Make this your commercial property or build residential housing, the choice is yours! This property offers two bathrooms, seating capacity of 120, two offices in the rear of the sanctuary, a storage unit onsite, off street parking for 4 or more cars, and additional parking on the street. It also features a newly renovated foyer with ceramic tiles, fresh paint, and recently installed windows. Don\'t miss this opportunity to make this property your own!