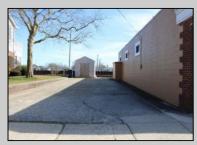

## COMMENTS

MUST SEE! WATERFRONT PROPERTY! This property is listed in a Residential Zone but is currently used as a Church, as a commercial property. Make this your commercial property or build residential housing, the choice is yours! This property offers two bathrooms, seating capacity of 120, two offices in the rear of the sanctuary, a storage unit onsite, off street parking for 4 or more cars, and additional parking on the street. It also features a newly renovated foyer with ceramic tiles, fresh paint, and recently installed windows. Don\'t miss this opportunity to make this property your own!

## ParkingGarage 1 to 5 Spaces 6 to 10 Spaces Off Street Paved

HotWater

Electric

InteriorFeatures Display Windows Fire Sprinkler System Restroom Security System Smoke/Fire Alarm Storage

Water Public

Sewer Public Sewer