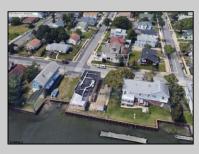

## 2040 Riverside Dr Atlantic City, NJ 08401

Asking \$400,000.00

## COMMENTS

MUST SEE! WATERFRONT PROPERTY! This property is listed in a Residential Zone but is currently used as a Church, as a commercial property. Make this your commercial property or build residential housing, the choice is yours! This property offers two bathrooms, seating capacity of 120, two offices in the rear of the sanctuary, a storage unit onsite, off street parking for 4 or more cars, and additional parking on the street. It also features a newly renovated foyer with ceramic tiles, fresh paint, and recently installed windows. Don\'t miss this opportunity to make this property your own!