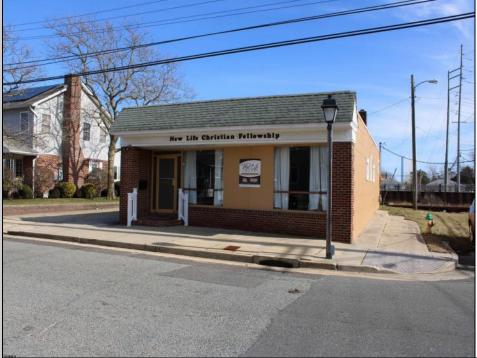

## 2040 Riverside Dr Atlantic City, NJ 08401

Asking \$400,000.00

## COMMENTS

MUST SEE! WATERFRONT PROPERTY! This property is listed in a Residential Zone but is currently used as a Church, as a commercial property. Make this your commercial property or build residential housing, the choice is yours! This property offers two bathrooms, seating capacity of 120, two offices in the rear of the sanctuary, a storage unit onsite, off street parking for 4 or more cars, and additional parking on the street. It also features a newly renovated foyer with ceramic tiles, fresh paint, and recently installed windows. Don\'t miss this opportunity to make this property your own!