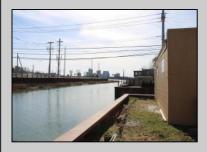

## **COMMENTS**

MUST SEE! WATERFRONT PROPERTY! This property is listed in a Residential Zone but is currently used as a Church, as a commercial property. Make this your commercial property or build residential housing, the choice is yours! This property offers two bathrooms, seating capacity of 120, two offices in the rear of the sanctuary, a storage unit onsite, off street parking for 4 or more cars, and additional parking on the street. It also features a newly renovated foyer with ceramic tiles, fresh paint, and recently installed windows. Don\t miss this opportunity to make this property your own!