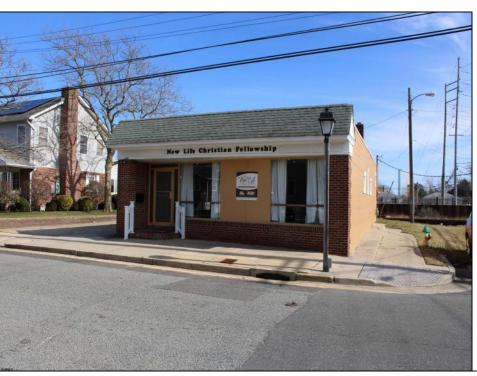

## **COMMENTS**

MUST SEE! WATERFRONT PROPERTY! This property is listed in a Residential Zone but is currently used as a Church, as a commercial property. Make this your commercial property or build residential housing, the choice is yours! This property offers two bathrooms, seating capacity of 120, two offices in the rear of the sanctuary, a storage unit onsite, off street parking for 4 or more cars, and additional parking on the street. It also features a newly renovated foyer with ceramic tiles, fresh paint, and recently installed windows. Don\t miss this opportunity to make this property your own!