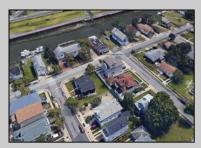

## 2040 Riverside Dr Atlantic City, NJ 08401

Asking \$400,000.00

## COMMENTS

MUST SEE! WATERFRONT PROPERTY! This property is listed in a Residential Zone but is currently used as a Church, as a commercial property. Make this your commercial property or build residential housing, the choice is yours! This property offers two bathrooms, seating capacity of 120, two offices in the rear of the sanctuary, a storage unit onsite, off street parking for 4 or more cars, and additional parking on the street. It also features a newly renovated foyer with ceramic tiles, fresh paint, and recently installed windows. Don\'t miss this opportunity to make this property your own!