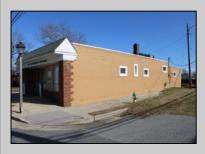

## COMMENTS

MUST SEE! WATERFRONT PROPERTY! This property is listed in a Residential Zone but is currently used as a Church, as a commercial property. Make this your commercial property or build residential housing, the choice is yours! This property offers two bathrooms, seating capacity of 120, two offices in the rear of the sanctuary, a storage unit onsite, off street parking for 4 or more cars, and additional parking on the street. It also features a newly renovated foyer with ceramic tiles, fresh paint, and recently installed windows. Don\'t miss this opportunity to make this property your own!