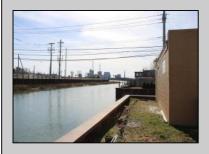

## **COMMENTS**

MUST SEE! WATERFRONT PROPERTY! This property is listed in a Residential Zone but is currently used as a Church, as a commercial property. Make this your commercial property or build residential housing, the choice is yours! This property offers two bathrooms, seating capacity of 120, two offices in the rear of the sanctuary, a storage unit onsite, off street parking for 4 or more cars, and additional parking on the street. It also features a newly renovated foyer with ceramic tiles, fresh paint, and recently installed windows. Don\t miss this opportunity to make this property your own!