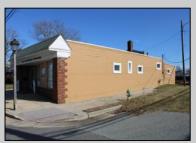

## **COMMENTS**

MUST SEE! WATERFRONT PROPERTY! This property is listed in a Residential Zone but is currently used as a Church, as a commercial property. Make this your commercial property or build residential housing, the choice is yours! This property offers two bathrooms, seating capacity of 120, two offices in the rear of the sanctuary, a storage unit onsite, off street parking for 4 or more cars, and additional parking on the street. It also features a newly renovated foyer with ceramic tiles, fresh paint, and recently installed windows. Don't miss this opportunity to make this property your own!