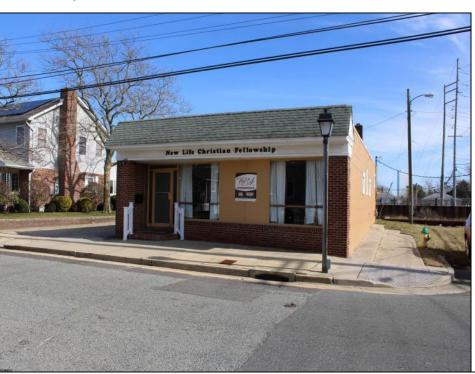

## **COMMENTS**

MUST SEE! WATERFRONT PROPERTY! This property is listed in a Residential Zone but is currently used as a Church, as a commercial property. Make this your commercial property or build residential housing, the choice is yours! This property offers two bathrooms, seating capacity of 120, two offices in the rear of the sanctuary, a storage unit onsite, off street parking for 4 or more cars, and additional parking on the street. It also features a newly renovated foyer with ceramic tiles, fresh paint, and recently installed windows. Don't miss this opportunity to make this property your own!