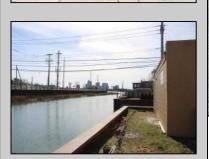

## **COMMENTS**

MUST SEE! WATERFRONT PROPERTY! This property is listed in a Residential Zone but is currently used as a Church, as a commercial property. Make this your commercial property or build residential housing, the choice is yours! This property offers two bathrooms, seating capacity of 120, two offices in the rear of the sanctuary, a storage unit onsite, off street parking for 4 or more cars, and additional parking on the street. It also features a newly renovated foyer with ceramic tiles, fresh paint, and recently installed windows. Don't miss this opportunity to make this property your own!