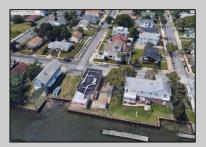

## **COMMENTS**

MUST SEE! WATERFRONT PROPERTY! This property is listed in a Residential Zone but is currently used as a Church, as a commercial property. Make this your commercial property or build residential housing, the choice is yours! This property offers two bathrooms, seating capacity of 120, two offices in the rear of the sanctuary, a storage unit onsite, off street parking for 4 or more cars, and additional parking on the street. It also features a newly renovated foyer with ceramic tiles, fresh paint, and recently installed windows. Don't miss this opportunity to make this property your own!