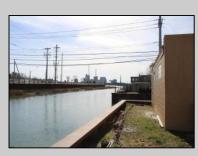

## COMMENTS

MUST SEE! WATERFRONT PROPERTY! This property is listed in a Residential Zone but is currently used as a Church, as a commercial property. Make this your commercial property or build residential housing, the choice is yours! This property offers two bathrooms, seating capacity of 120, two offices in the rear of the sanctuary, a storage unit onsite, off street parking for 4 or more cars, and additional parking on the street. It also features a newly renovated foyer with ceramic tiles, fresh paint, and recently installed windows. Don\'t miss this opportunity to make this property your own!