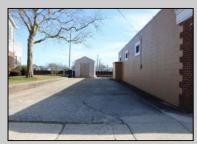

## COMMENTS

MUST SEE! WATERFRONT PROPERTY! This property is listed in a Residential Zone but is currently used as a Church, as a commercial property. Make this your commercial property or build residential housing, the choice is yours! This property offers two bathrooms, seating capacity of 120, two offices in the rear of the sanctuary, a storage unit onsite, off street parking for 4 or more cars, and additional parking on the street. It also features a newly renovated foyer with ceramic tiles, fresh paint, and recently installed windows. Don\'t miss this opportunity to make this property your own!

## ParkingGarage 1 to 5 Spaces 6 to 10 Spaces Off Street Paved

HotWater

InteriorFeatures Display Windows Fire Sprinkler System Restroom Security System Smoke/Fire Alarm Storage

Water Public

Sewer Public Sewer