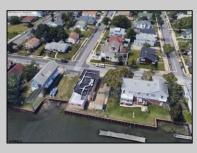

## 2040 Riverside Dr Atlantic City, NJ 08401

Asking \$400,000.00

## COMMENTS

MUST SEE! WATERFRONT PROPERTY! This property is listed in a Residential Zone but is currently used as a Church, as a commercial property. Make this your commercial property or build residential housing, the choice is yours! This property offers two bathrooms, seating capacity of 120, two offices in the rear of the sanctuary, a storage unit onsite, off street parking for 4 or more cars, and additional parking on the street. It also features a newly renovated foyer with ceramic tiles, fresh paint, and recently installed windows. Don\'t miss this opportunity to make this property your own!