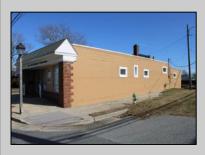

## 2040 Riverside Dr Atlantic City, NJ 08401

Asking \$400,000.00

## COMMENTS

MUST SEE! WATERFRONT PROPERTY! This property is listed in a Residential Zone but is currently used as a Church, as a commercial property. Make this your commercial property or build residential housing, the choice is yours! This property offers two bathrooms, seating capacity of 120, two offices in the rear of the sanctuary, a storage unit onsite, off street parking for 4 or more cars, and additional parking on the street. It also features a newly renovated foyer with ceramic tiles, fresh paint, and recently installed windows. Don\'t miss this opportunity to make this property your own!