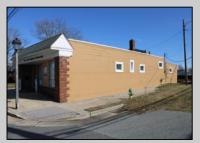

## **COMMENTS**

MUST SEE! WATERFRONT PROPERTY! This property is listed in a Residential Zone but is currently used as a Church, as a commercial property. Make this your commercial property or build residential housing, the choice is yours! This property offers two bathrooms, seating capacity of 120, two offices in the rear of the sanctuary, a storage unit onsite, off street parking for 4 or more cars, and additional parking on the street. It also features a newly renovated foyer with ceramic tiles, fresh paint, and recently installed windows. Don't miss this opportunity to make this property your own!