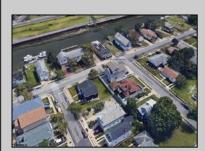

## **COMMENTS**

MUST SEE! WATERFRONT PROPERTY! This property is listed in a Residential Zone but is currently used as a Church, as a commercial property. Make this your commercial property or build residential housing, the choice is yours! This property offers two bathrooms, seating capacity of 120, two offices in the rear of the sanctuary, a storage unit onsite, off street parking for 4 or more cars, and additional parking on the street. It also features a newly renovated foyer with ceramic tiles, fresh paint, and recently installed windows. Don't miss this opportunity to make this property your own!