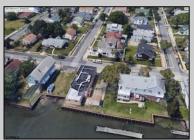

## **COMMENTS**

MUST SEE! WATERFRONT PROPERTY! This property is listed in a Residential Zone but is currently used as a Church, as a commercial property. Make this your commercial property or build residential housing, the choice is yours! This property offers two bathrooms, seating capacity of 120, two offices in the rear of the sanctuary, a storage unit onsite, off street parking for 4 or more cars, and additional parking on the street. It also features a newly renovated foyer with ceramic tiles, fresh paint, and recently installed windows. Don't miss this opportunity to make this property your own!