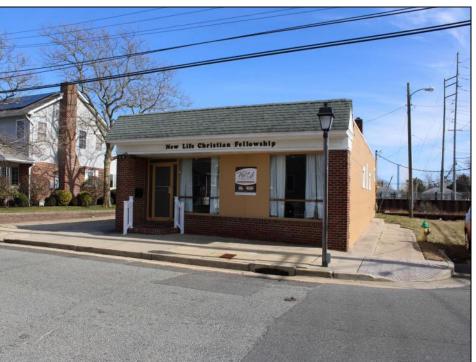

## **COMMENTS**

MUST SEE! WATERFRONT PROPERTY! This property is listed in a Residential Zone but is currently used as a Church, as a commercial property. Make this your commercial property or build residential housing, the choice is yours! This property offers two bathrooms, seating capacity of 120, two offices in the rear of the sanctuary, a storage unit onsite, off street parking for 4 or more cars, and additional parking on the street. It also features a newly renovated foyer with ceramic tiles, fresh paint, and recently installed windows. Don't miss this opportunity to make this property your own!