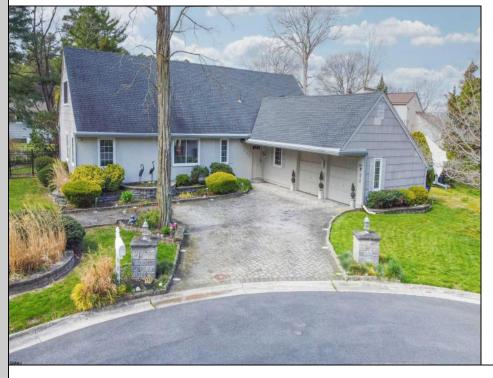

## COMMENTS

\*\*\*REDUCED\*\*\* WOW WHAT A HOME!! 6 BEDROOM 2 1/2 BATH 2 STORY/CAPE with OVER 3400 SQ FT of Living Space TUCKED AWAY at the END OF THE CUL-DE-SAC in HIGHLY SOUGHT AFTER ABSECON SHORES!! CUSTOM FEATURES INCLUDE: Huge Tiled Entry Foyer, Step up Formal Living Room, Large Oversized Dining Room, REMODELED Eat in Kitchen with TILED flooring & back splash, Beautiful QUATRZ Counter Tops and STAINLESS-STEEL Appliances, FAMILY ROOM with Beamed Ceiling and Wood Burning FIREPLACE leading to your PRIVATE GIGANTIC COVERED REAR PORCH with VAULTED CEILINGS and SKYLIGHTS!! 1st FLOOR PRIMARY MASTER SUITE with SITTING ROOM, Walk in Closet, private bath with JACUZZI TUB & STAND-UP SHOWER! 3 Additional 1st floor bedrooms and a full bath. The Second-Floor ads 2 additional Private Bedrooms and a Full Bath. WHOLE HOUSE GENERATOR, fenced yard, PAVER DRIVEWAY, 2 Zoned GAS Heat & Central Air. 2 Car Attached Garage! SO MUCH TO OFFER FOR THAT GROWING FAMILY!