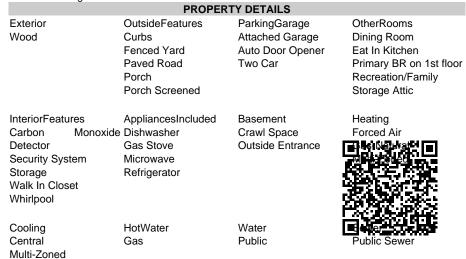

## COMMENTS

\*\*\*REDUCED\*\*\* WOW WHAT A HOME!! 6 BEDROOM 2 1/2 BATH 2 STORY/CAPE with OVER 3400 SQ FT of Living Space TUCKED AWAY at the END OF THE CUL-DE-SAC in HIGHLY SOUGHT AFTER ABSECON SHORES!! CUSTOM FEATURES INCLUDE: Huge Tiled Entry Foyer, Step up Formal Living Room, Large Oversized Dining Room, REMODELED Eat in Kitchen with TILED flooring & back splash, Beautiful QUATRZ Counter Tops and STAINLESS-STEEL Appliances, FAMILY ROOM with Beamed Ceiling and Wood Burning FIREPLACE leading to your PRIVATE GIGANTIC COVERED REAR PORCH with VAULTED CEILINGS and SKYLIGHTS!! 1st FLOOR PRIMARY MASTER SUITE with SITTING ROOM, Walk in Closet, private bath with JACUZZI TUB & STAND-UP SHOWER! 3 Additional 1st floor bedrooms and a full bath. The Second-Floor ads 2 additional Private Bedrooms and a Full Bath. WHOLE HOUSE GENERATOR, fenced yard, PAVER DRIVEWAY, 2 Zoned GAS Heat & Central Air. 2 Car Attached Garage! SO MUCH TO OFFER FOR THAT GROWING FAMILY!