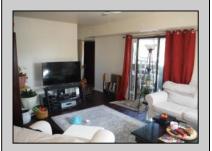

## **COMMENTS**

Cedar paneled walls welcome you as you enter this Woodlands 2nd floor end unit condo. Currently used as a one bedroom and den that can easily be converted to a second bedroom. Recent upgrades include new electric stove/oven, new dishwasher to be installed prior to sale, as well as other kitchen upgrades. New washer/dryer, and water and scratch resistant flooring throughout, new ceiling fans and fresh paint. Bath was remodeled two years ago. Also has a utility shed and screen-enclosed deck for extended entertaining. Close to several shopping malls, restaurants, public transportation, major highways and AC airport. HOA fees are 228 mo. and include sewer, water, trash collection, community pool, clubhouse and playground. Currently tenant occupied by a ten-year tenant who would be willing to stay if purchased as investment property.