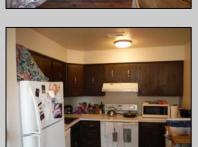

## **COMMENTS**

Cedar paneled walls welcome you as you enter this Woodlands 2nd floor end unit condo. Currently used as a one bedroom and den that can easily be converted to a second bedroom. Recent upgrades include new electric stove/oven, new dishwasher to be installed prior to sale, as well as other kitchen upgrades. New washer/dryer, and water and scratch resistant flooring throughout, new ceiling fans and fresh paint. Bath was remodeled two years ago. Also has a utility shed and screen-enclosed deck for extended entertaining. Close to several shopping malls, restaurants, public transportation, major highways and AC airport. HOA fees are 228 mo. and include sewer, water, trash collection, community pool, clubhouse and playground. Currently tenant occupied by a ten-year tenant who would be willing to stay if purchased as investment property.