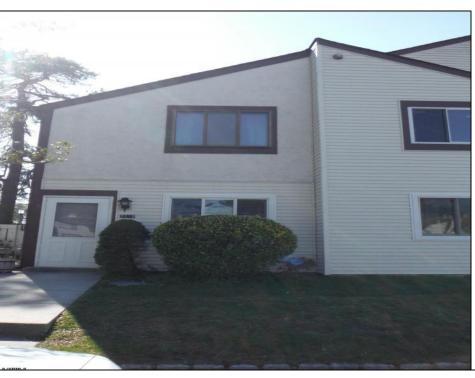

## **COMMENTS**

Cedar paneled walls welcome you as you enter this Woodlands 2nd floor end unit condo. Currently used as a one bedroom and den that can easily be converted to a second bedroom. Recent upgrades include new electric stove/oven, new dishwasher to be installed prior to sale, as well as other kitchen upgrades. New washer/dryer, and water and scratch resistant flooring throughout, new ceiling fans and fresh paint. Bath was remodeled two years ago. Also has a utility shed and screen-enclosed deck for extended entertaining. Close to several shopping malls, restaurants, public transportation, major highways and AC airport. HOA fees are 228 mo. and include sewer, water, trash collection, community pool, clubhouse and playground. Currently tenant occupied by a ten-year tenant who would be willing to stay if purchased as investment property.