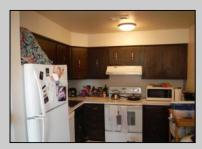

## COMMENTS

Cedar paneled walls welcome you as you enter this Woodlands 2nd floor end unit condo. Currently used as a one bedroom and den that can easily be converted to a second bedroom. Recent upgrades include new electric stove/oven, new dishwasher to be installed prior to sale, as well as other kitchen upgrades. New washer/dryer, and water and scratch resistant flooring throughout, new ceiling fans and fresh paint. Bath was remodeled two years ago. Also has a utility shed and screen-enclosed deck for extended entertaining. Close to several shopping malls, restaurants, public transportation, major highways and AC airport. HOA fees are 228 mo. and include sewer, water, trash collection, community pool, clubhouse and playground. Currently tenant occupied by a ten-year tenant who would be willing to stay if purchased as investment property.