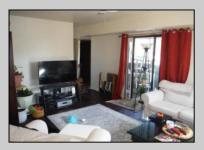

## **COMMENTS**

Cedar paneled walls welcome you as you enter this Woodlands 2nd floor end unit condo. Currently used as a one bedroom and den that can easily be converted to a second bedroom. Recent upgrades include new electric stove/oven, new dishwasher to be installed prior to sale, as well as other kitchen upgrades. New washer/dryer, and water and scratch resistant flooring throughout, new ceiling fans and fresh paint. Bath was remodeled two years ago. Also has a utility shed and screen-enclosed deck for extended entertaining. Close to several shopping malls, restaurants, public transportation, major highways and AC airport. HOA fees are 228 mo. and include sewer, water, trash collection, community pool, clubhouse and playground. Currently tenant occupied by a ten-year tenant who would be willing to stay if purchased as investment property.