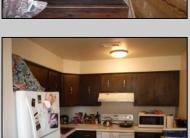

## **COMMENTS**

Cedar paneled walls welcome you as you enter this Woodlands 2nd floor end unit condo. Currently used as a one bedroom and den that can easily be converted to a second bedroom. Recent upgrades include new electric stove/oven, new dishwasher to be installed prior to sale, as well as other kitchen upgrades. New washer/dryer, and water and scratch resistant flooring throughout, new ceiling fans and fresh paint. Bath was remodeled two years ago. Also has a utility shed and screen-enclosed deck for extended entertaining. Close to several shopping malls, restaurants, public transportation, major highways and AC airport. HOA fees are 228 mo. and include sewer, water, trash collection, community pool, clubhouse and playground. Currently tenant occupied by a ten-year tenant who would be willing to stay if purchased as investment property.