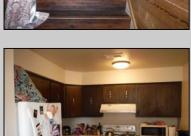

## **COMMENTS**

Cedar paneled walls welcome you as you enter this Woodlands 2nd floor end unit condo. Currently used as a one bedroom and den that can easily be converted to a second bedroom. Recent upgrades include new electric stove/oven, new dishwasher to be installed prior to sale, as well as other kitchen upgrades. New washer/dryer, and water and scratch resistant flooring throughout, new ceiling fans and fresh paint. Bath was remodeled two years ago. Also has a utility shed and screen-enclosed deck for extended entertaining. Close to several shopping malls, restaurants, public transportation, major highways and AC airport. HOA fees are 228 mo. and include sewer, water, trash collection, community pool, clubhouse and playground. Currently tenant occupied by a ten-year tenant who would be willing to stay if purchased as investment property.