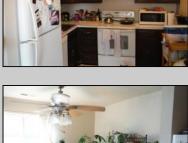

## **COMMENTS**

Cedar paneled walls welcome you as you enter this Woodlands 2nd floor end unit condo. Currently used as a one bedroom and den that can easily be converted to a second bedroom. Recent upgrades include new electric stove/oven, new dishwasher to be installed prior to sale, as well as other kitchen upgrades. New washer/dryer, and water and scratch resistant flooring throughout, new ceiling fans and fresh paint. Bath was remodeled two years ago. Also has a utility shed and screen-enclosed deck for extended entertaining. Close to several shopping malls, restaurants, public transportation, major highways and AC airport. HOA fees are 228 mo. and include sewer, water, trash collection, community pool, clubhouse and playground. Currently tenant occupied by a ten-year tenant who would be willing to stay if purchased as investment property.