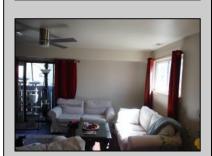

## **COMMENTS**

Cedar paneled walls welcome you as you enter this Woodlands 2nd floor end unit condo. Currently used as a one bedroom and den that can easily be converted to a second bedroom. Recent upgrades include new electric stove/oven, new dishwasher to be installed prior to sale, as well as other kitchen upgrades. New washer/dryer, and water and scratch resistant flooring throughout, new ceiling fans and fresh paint. Bath was remodeled two years ago. Also has a utility shed and screen-enclosed deck for extended entertaining. Close to several shopping malls, restaurants, public transportation, major highways and AC airport. HOA fees are 228 mo. and include sewer, water, trash collection, community pool, clubhouse and playground. Currently tenant occupied by a ten-year tenant who would be willing to stay if purchased as investment property.