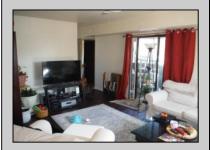

## **COMMENTS**

Cedar paneled walls welcome you as you enter this Woodlands 2nd floor end unit condo. Currently used as a one bedroom and den that can easily be converted to a second bedroom. Recent upgrades include new electric stove/oven, new dishwasher to be installed prior to sale, as well as other kitchen upgrades. New washer/dryer, and water and scratch resistant flooring throughout, new ceiling fans and fresh paint. Bath was remodeled two years ago. Also has a utility shed and screen-enclosed deck for extended entertaining. Close to several shopping malls, restaurants, public transportation, major highways and AC airport. HOA fees are 228 mo. and include sewer, water, trash collection, community pool, clubhouse and playground. Currently tenant occupied by a ten-year tenant who would be willing to stay if purchased as investment property.