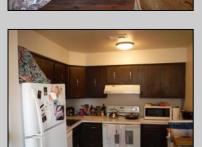

## **COMMENTS**

Cedar paneled walls welcome you as you enter this Woodlands 2nd floor end unit condo. Currently used as a one bedroom and den that can easily be converted to a second bedroom. Recent upgrades include new electric stove/oven, new dishwasher to be installed prior to sale, as well as other kitchen upgrades. New washer/dryer, and water and scratch resistant flooring throughout, new ceiling fans and fresh paint. Bath was remodeled two years ago. Also has a utility shed and screen-enclosed deck for extended entertaining. Close to several shopping malls, restaurants, public transportation, major highways and AC airport. HOA fees are 228 mo. and include sewer, water, trash collection, community pool, clubhouse and playground. Currently tenant occupied by a ten-year tenant who would be willing to stay if purchased as investment property.