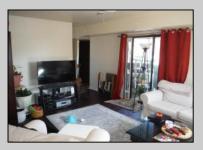

## **COMMENTS**

Cedar paneled walls welcome you as you enter this Woodlands 2nd floor end unit condo. Currently used as a one bedroom and den that can easily be converted to a second bedroom. Recent upgrades include new electric stove/oven, new dishwasher to be installed prior to sale, as well as other kitchen upgrades. New washer/dryer, and water and scratch resistant flooring throughout, new ceiling fans and fresh paint. Bath was remodeled two years ago. Also has a utility shed and screen-enclosed deck for extended entertaining. Close to several shopping malls, restaurants, public transportation, major highways and AC airport. HOA fees are 228 mo. and include sewer, water, trash collection, community pool, clubhouse and playground. Currently tenant occupied by a ten-year tenant who would be willing to stay if purchased as investment property.