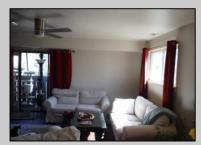

## **COMMENTS**

Cedar paneled walls welcome you as you enter this Woodlands 2nd floor end unit condo. Currently used as a one bedroom and den that can easily be converted to a second bedroom. Recent upgrades include new electric stove/oven, new dishwasher to be installed prior to sale, as well as other kitchen upgrades. New washer/dryer, and water and scratch resistant flooring throughout, new ceiling fans and fresh paint. Bath was remodeled two years ago. Also has a utility shed and screen-enclosed deck for extended entertaining. Close to several shopping malls, restaurants, public transportation, major highways and AC airport. HOA fees are 228 mo. and include sewer, water, trash collection, community pool, clubhouse and playground. Currently tenant occupied by a ten-year tenant who would be willing to stay if purchased as investment property.