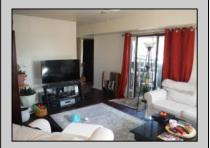

## **COMMENTS**

Cedar paneled walls welcome you as you enter this Woodlands 2nd floor end unit condo. Currently used as a one bedroom and den that can easily be converted to a second bedroom. Recent upgrades include new electric stove/oven, new dishwasher to be installed prior to sale, as well as other kitchen upgrades. New washer/dryer, and water and scratch resistant flooring throughout, new ceiling fans and fresh paint. Bath was remodeled two years ago. Also has a utility shed and screen-enclosed deck for extended entertaining. Close to several shopping malls, restaurants, public transportation, major highways and AC airport. HOA fees are 228 mo. and include sewer, water, trash collection, community pool, clubhouse and playground. Currently tenant occupied by a ten-year tenant who would be willing to stay if purchased as investment property.