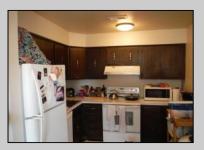

## **COMMENTS**

Cedar paneled walls welcome you as you enter this Woodlands 2nd floor end unit condo. Currently used as a one bedroom and den that can easily be converted to a second bedroom. Recent upgrades include new electric stove/oven, new dishwasher to be installed prior to sale, as well as other kitchen upgrades. New washer/dryer, and water and scratch resistant flooring throughout, new ceiling fans and fresh paint. Bath was remodeled two years ago. Also has a utility shed and screen-enclosed deck for extended entertaining. Close to several shopping malls, restaurants, public transportation, major highways and AC airport. HOA fees are 228 mo. and include sewer, water, trash collection, community pool, clubhouse and playground. Currently tenant occupied by a ten-year tenant who would be willing to stay if purchased as investment property.