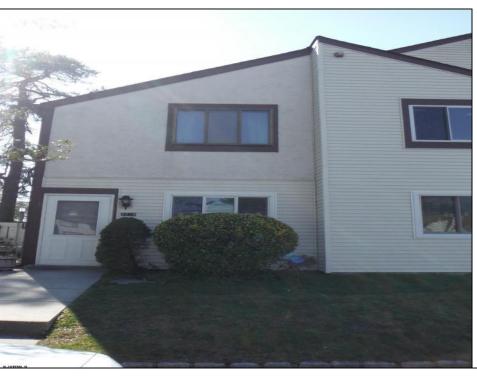

## **COMMENTS**

Cedar paneled walls welcome you as you enter this Woodlands 2nd floor end unit condo. Currently used as a one bedroom and den that can easily be converted to a second bedroom. Recent upgrades include new electric stove/oven, new dishwasher to be installed prior to sale, as well as other kitchen upgrades. New washer/dryer, and water and scratch resistant flooring throughout, new ceiling fans and fresh paint. Bath was remodeled two years ago. Also has a utility shed and screen-enclosed deck for extended entertaining. Close to several shopping malls, restaurants, public transportation, major highways and AC airport. HOA fees are 228 mo. and include sewer, water, trash collection, community pool, clubhouse and playground. Currently tenant occupied by a ten-year tenant who would be willing to stay if purchased as investment property.