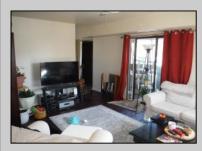

## COMMENTS

Cedar paneled walls welcome you as you enter this Woodlands 2nd floor end unit condo. Currently used as a one bedroom and den that can easily be converted to a second bedroom. Recent upgrades include new electric stove/oven, new dishwasher to be installed prior to sale, as well as other kitchen upgrades. New washer/dryer, and water and scratch resistant flooring throughout, new ceiling fans and fresh paint. Bath was remodeled two years ago. Also has a utility shed and screen-enclosed deck for extended entertaining. Close to several shopping malls, restaurants, public transportation, major highways and AC airport. HOA fees are 228 mo. and include sewer, water, trash collection, community pool, clubhouse and playground. Currently tenant occupied by a ten-year tenant who would be willing to stay if purchased as investment property.