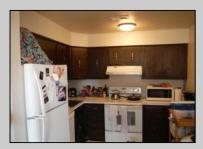

## COMMENTS

Cedar paneled walls welcome you as you enter this Woodlands 2nd floor end unit condo. Currently used as a one bedroom and den that can easily be converted to a second bedroom. Recent upgrades include new electric stove/oven, new dishwasher to be installed prior to sale, as well as other kitchen upgrades. New washer/dryer, and water and scratch resistant flooring throughout, new ceiling fans and fresh paint. Bath was remodeled two years ago. Also has a utility shed and screen-enclosed deck for extended entertaining. Close to several shopping malls, restaurants, public transportation, major highways and AC airport. HOA fees are 228 mo. and include sewer, water, trash collection, community pool, clubhouse and playground. Currently tenant occupied by a ten-year tenant who would be willing to stay if purchased as investment property.