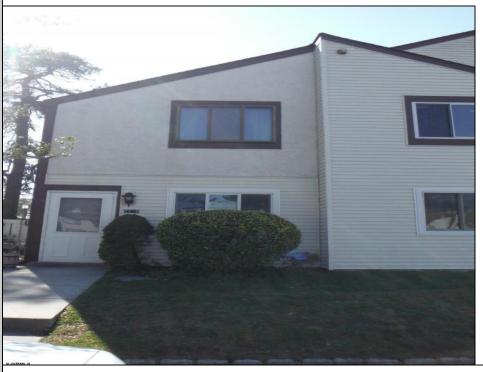

## **COMMENTS**

Cedar paneled walls welcome you as you enter this Woodlands 2nd floor end unit condo. Currently used as a one bedroom and den that can easily be converted to a second bedroom. Recent upgrades include new electric stove/oven, new dishwasher to be installed prior to sale, as well as other kitchen upgrades. New washer/dryer, and water and scratch resistant flooring throughout, new ceiling fans and fresh paint. Bath was remodeled two years ago. Also has a utility shed and screen-enclosed deck for extended entertaining. Close to several shopping malls, restaurants, public transportation, major highways and AC airport. HOA fees are 228 mo. and include sewer, water, trash collection, community pool, clubhouse and playground. Currently tenant occupied by a ten-year tenant who would be willing to stay if purchased as investment property.