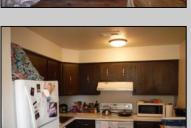

## **COMMENTS**

Cedar paneled walls welcome you as you enter this Woodlands 2nd floor end unit condo. Currently used as a one bedroom and den that can easily be converted to a second bedroom. Recent upgrades include new electric stove/oven, new dishwasher to be installed prior to sale, as well as other kitchen upgrades. New washer/dryer, and water and scratch resistant flooring throughout, new ceiling fans and fresh paint. Bath was remodeled two years ago. Also has a utility shed and screen-enclosed deck for extended entertaining. Close to several shopping malls, restaurants, public transportation, major highways and AC airport. HOA fees are 228 mo. and include sewer, water, trash collection, community pool, clubhouse and playground. Currently tenant occupied by a ten-year tenant who would be willing to stay if purchased as investment property.