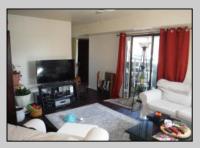

## **COMMENTS**

Cedar paneled walls welcome you as you enter this Woodlands 2nd floor end unit condo. Currently used as a one bedroom and den that can easily be converted to a second bedroom. Recent upgrades include new electric stove/oven, new dishwasher to be installed prior to sale, as well as other kitchen upgrades. New washer/dryer, and water and scratch resistant flooring throughout, new ceiling fans and fresh paint. Bath was remodeled two years ago. Also has a utility shed and screen-enclosed deck for extended entertaining. Close to several shopping malls, restaurants, public transportation, major highways and AC airport. HOA fees are 228 mo. and include sewer, water, trash collection, community pool, clubhouse and playground. Currently tenant occupied by a ten-year tenant who would be willing to stay if purchased as investment property.