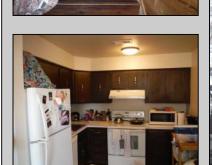

## **COMMENTS**

Cedar paneled walls welcome you as you enter this Woodlands 2nd floor end unit condo. Currently used as a one bedroom and den that can easily be converted to a second bedroom. Recent upgrades include new electric stove/oven, new dishwasher to be installed prior to sale, as well as other kitchen upgrades. New washer/dryer, and water and scratch resistant flooring throughout, new ceiling fans and fresh paint. Bath was remodeled two years ago. Also has a utility shed and screen-enclosed deck for extended entertaining. Close to several shopping malls, restaurants, public transportation, major highways and AC airport. HOA fees are 228 mo. and include sewer, water, trash collection, community pool, clubhouse and playground. Currently tenant occupied by a ten-year tenant who would be willing to stay if purchased as investment property.