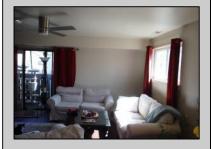

## **COMMENTS**

Cedar paneled walls welcome you as you enter this Woodlands 2nd floor end unit condo. Currently used as a one bedroom and den that can easily be converted to a second bedroom. Recent upgrades include new electric stove/oven, new dishwasher to be installed prior to sale, as well as other kitchen upgrades. New washer/dryer, and water and scratch resistant flooring throughout, new ceiling fans and fresh paint. Bath was remodeled two years ago. Also has a utility shed and screen-enclosed deck for extended entertaining. Close to several shopping malls, restaurants, public transportation, major highways and AC airport. HOA fees are 228 mo. and include sewer, water, trash collection, community pool, clubhouse and playground. Currently tenant occupied by a ten-year tenant who would be willing to stay if purchased as investment property.