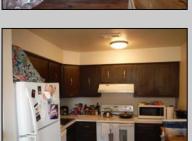

## **COMMENTS**

Cedar paneled walls welcome you as you enter this Woodlands 2nd floor end unit condo. Currently used as a one bedroom and den that can easily be converted to a second bedroom. Recent upgrades include new electric stove/oven, new dishwasher to be installed prior to sale, as well as other kitchen upgrades. New washer/dryer, and water and scratch resistant flooring throughout, new ceiling fans and fresh paint. Bath was remodeled two years ago. Also has a utility shed and screen-enclosed deck for extended entertaining. Close to several shopping malls, restaurants, public transportation, major highways and AC airport. HOA fees are 228 mo. and include sewer, water, trash collection, community pool, clubhouse and playground. Currently tenant occupied by a ten-year tenant who would be willing to stay if purchased as investment property.