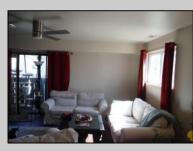

## COMMENTS

Cedar paneled walls welcome you as you enter this Woodlands 2nd floor end unit condo. Currently used as a one bedroom and den that can easily be converted to a second bedroom. Recent upgrades include new electric stove/oven, new dishwasher to be installed prior to sale, as well as other kitchen upgrades. New washer/dryer, and water and scratch resistant flooring throughout, new ceiling fans and fresh paint. Bath was remodeled two years ago. Also has a utility shed and screen-enclosed deck for extended entertaining. Close to several shopping malls, restaurants, public transportation, major highways and AC airport. HOA fees are 228 mo. and include sewer, water, trash collection, community pool, clubhouse and playground. Currently tenant occupied by a ten-year tenant who would be willing to stay if purchased as investment property.