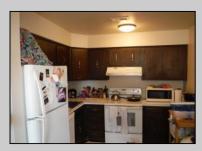

## COMMENTS

Cedar paneled walls welcome you as you enter this Woodlands 2nd floor end unit condo. Currently used as a one bedroom and den that can easily be converted to a second bedroom. Recent upgrades include new electric stove/oven, new dishwasher to be installed prior to sale, as well as other kitchen upgrades. New washer/dryer, and water and scratch resistant flooring throughout, new ceiling fans and fresh paint. Bath was remodeled two years ago. Also has a utility shed and screen-enclosed deck for extended entertaining. Close to several shopping malls, restaurants, public transportation, major highways and AC airport. HOA fees are 228 mo. and include sewer, water, trash collection, community pool, clubhouse and playground. Currently tenant occupied by a ten-year tenant who would be willing to stay if purchased as investment property.