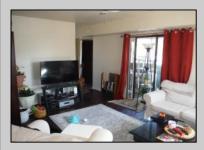

## **COMMENTS**

Cedar paneled walls welcome you as you enter this Woodlands 2nd floor end unit condo. Currently used as a one bedroom and den that can easily be converted to a second bedroom. Recent upgrades include new electric stove/oven, new dishwasher to be installed prior to sale, as well as other kitchen upgrades. New washer/dryer, and water and scratch resistant flooring throughout, new ceiling fans and fresh paint. Bath was remodeled two years ago. Also has a utility shed and screen-enclosed deck for extended entertaining. Close to several shopping malls, restaurants, public transportation, major highways and AC airport. HOA fees are 228 mo. and include sewer, water, trash collection, community pool, clubhouse and playground. Currently tenant occupied by a ten-year tenant who would be willing to stay if purchased as investment property.