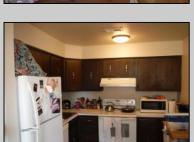

## **COMMENTS**

Cedar paneled walls welcome you as you enter this Woodlands 2nd floor end unit condo. Currently used as a one bedroom and den that can easily be converted to a second bedroom. Recent upgrades include new electric stove/oven, new dishwasher to be installed prior to sale, as well as other kitchen upgrades. New washer/dryer, and water and scratch resistant flooring throughout, new ceiling fans and fresh paint. Bath was remodeled two years ago. Also has a utility shed and screen-enclosed deck for extended entertaining. Close to several shopping malls, restaurants, public transportation, major highways and AC airport. HOA fees are 228 mo. and include sewer, water, trash collection, community pool, clubhouse and playground. Currently tenant occupied by a ten-year tenant who would be willing to stay if purchased as investment property.