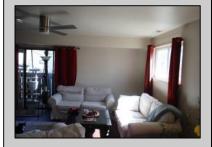

## **COMMENTS**

Cedar paneled walls welcome you as you enter this Woodlands 2nd floor end unit condo. Currently used as a one bedroom and den that can easily be converted to a second bedroom. Recent upgrades include new electric stove/oven, new dishwasher to be installed prior to sale, as well as other kitchen upgrades. New washer/dryer, and water and scratch resistant flooring throughout, new ceiling fans and fresh paint. Bath was remodeled two years ago. Also has a utility shed and screen-enclosed deck for extended entertaining. Close to several shopping malls, restaurants, public transportation, major highways and AC airport. HOA fees are 228 mo. and include sewer, water, trash collection, community pool, clubhouse and playground. Currently tenant occupied by a ten-year tenant who would be willing to stay if purchased as investment property.