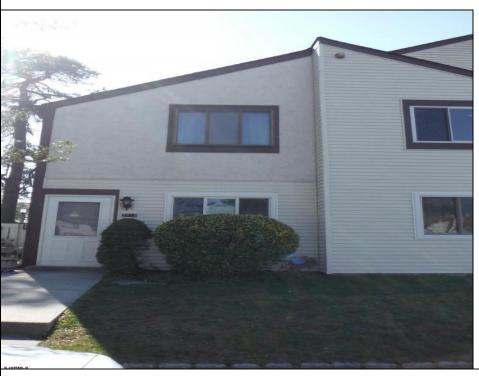

## **COMMENTS**

Cedar paneled walls welcome you as you enter this Woodlands 2nd floor end unit condo. Currently used as a one bedroom and den that can easily be converted to a second bedroom. Recent upgrades include new electric stove/oven, new dishwasher to be installed prior to sale, as well as other kitchen upgrades. New washer/dryer, and water and scratch resistant flooring throughout, new ceiling fans and fresh paint. Bath was remodeled two years ago. Also has a utility shed and screen-enclosed deck for extended entertaining. Close to several shopping malls, restaurants, public transportation, major highways and AC airport. HOA fees are 228 mo. and include sewer, water, trash collection, community pool, clubhouse and playground. Currently tenant occupied by a ten-year tenant who would be willing to stay if purchased as investment property.