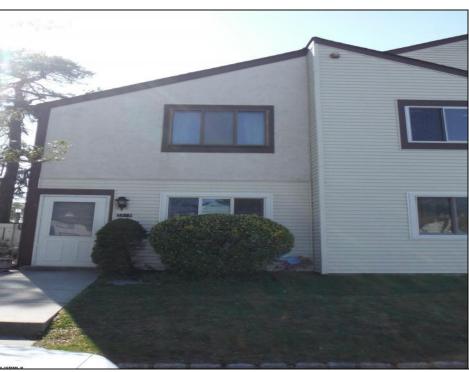

## COMMENTS

Cedar paneled walls welcome you as you enter this Woodlands 2nd floor end unit condo. Currently used as a one bedroom and den that can easily be converted to a second bedroom. Recent upgrades include new electric stove/oven, new dishwasher to be installed prior to sale, as well as other kitchen upgrades. New washer/dryer, and water and scratch resistant flooring throughout, new ceiling fans and fresh paint. Bath was remodeled two years ago. Also has a utility shed and screen-enclosed deck for extended entertaining. Close to several shopping malls, restaurants, public transportation, major highways and AC airport. HOA fees are 228 mo. and include sewer, water, trash collection, community pool, clubhouse and playground. Currently tenant occupied by a ten-year tenant who would be willing to stay if purchased as investment property.