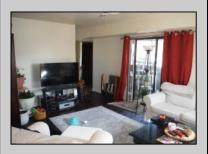

## COMMENTS

Cedar paneled walls welcome you as you enter this Woodlands 2nd floor end unit condo. Currently used as a one bedroom and den that can easily be converted to a second bedroom. Recent upgrades include new electric stove/oven, new dishwasher to be installed prior to sale, as well as other kitchen upgrades. New washer/dryer, and water and scratch resistant flooring throughout, new ceiling fans and fresh paint. Bath was remodeled two years ago. Also has a utility shed and screen-enclosed deck for extended entertaining. Close to several shopping malls, restaurants, public transportation, major highways and AC airport. HOA fees are 228 mo. and include sewer, water, trash collection, community pool, clubhouse and playground. Currently tenant occupied by a ten-year tenant who would be willing to stay if purchased as investment property.