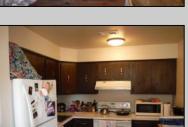

## COMMENTS

Cedar paneled walls welcome you as you enter this Woodlands 2nd floor end unit condo. Currently used as a one bedroom and den that can easily be converted to a second bedroom. Recent upgrades include new electric stove/oven, new dishwasher to be installed prior to sale, as well as other kitchen upgrades. New washer/dryer, and water and scratch resistant flooring throughout, new ceiling fans and fresh paint. Bath was remodeled two years ago. Also has a utility shed and screen-enclosed deck for extended entertaining. Close to several shopping malls, restaurants, public transportation, major highways and AC airport. HOA fees are 228 mo. and include sewer, water, trash collection, community pool, clubhouse and playground. Currently tenant occupied by a ten-year tenant who would be willing to stay if purchased as investment property.