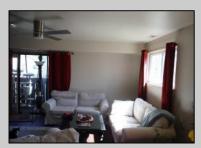

## COMMENTS

Cedar paneled walls welcome you as you enter this Woodlands 2nd floor end unit condo. Currently used as a one bedroom and den that can easily be converted to a second bedroom. Recent upgrades include new electric stove/oven, new dishwasher to be installed prior to sale, as well as other kitchen upgrades. New washer/dryer, and water and scratch resistant flooring throughout, new ceiling fans and fresh paint. Bath was remodeled two years ago. Also has a utility shed and screen-enclosed deck for extended entertaining. Close to several shopping malls, restaurants, public transportation, major highways and AC airport. HOA fees are 228 mo. and include sewer, water, trash collection, community pool, clubhouse and playground. Currently tenant occupied by a ten-year tenant who would be willing to stay if purchased as investment property.