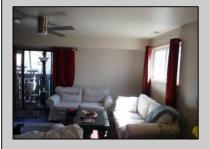

## **COMMENTS**

Cedar paneled walls welcome you as you enter this Woodlands 2nd floor end unit condo. Currently used as a one bedroom and den that can easily be converted to a second bedroom. Recent upgrades include new electric stove/oven, new dishwasher to be installed prior to sale, as well as other kitchen upgrades. New washer/dryer, and water and scratch resistant flooring throughout, new ceiling fans and fresh paint. Bath was remodeled two years ago. Also has a utility shed and screen-enclosed deck for extended entertaining. Close to several shopping malls, restaurants, public transportation, major highways and AC airport. HOA fees are 228 mo. and include sewer, water, trash collection, community pool, clubhouse and playground. Currently tenant occupied by a ten-year tenant who would be willing to stay if purchased as investment property.