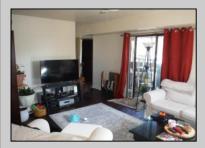

## **COMMENTS**

Cedar paneled walls welcome you as you enter this Woodlands 2nd floor end unit condo. Currently used as a one bedroom and den that can easily be converted to a second bedroom. Recent upgrades include new electric stove/oven, new dishwasher to be installed prior to sale, as well as other kitchen upgrades. New washer/dryer, and water and scratch resistant flooring throughout, new ceiling fans and fresh paint. Bath was remodeled two years ago. Also has a utility shed and screen-enclosed deck for extended entertaining. Close to several shopping malls, restaurants, public transportation, major highways and AC airport. HOA fees are 228 mo. and include sewer, water, trash collection, community pool, clubhouse and playground. Currently tenant occupied by a ten-year tenant who would be willing to stay if purchased as investment property.