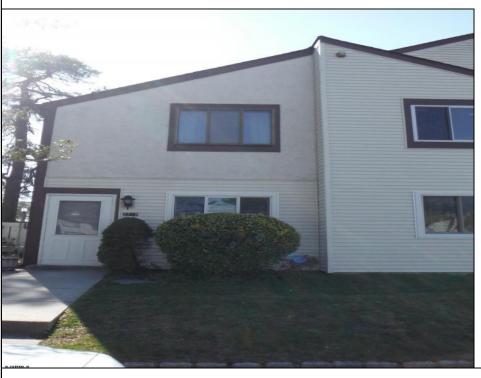

## **COMMENTS**

Cedar paneled walls welcome you as you enter this Woodlands 2nd floor end unit condo. Currently used as a one bedroom and den that can easily be converted to a second bedroom. Recent upgrades include new electric stove/oven, new dishwasher to be installed prior to sale, as well as other kitchen upgrades. New washer/dryer, and water and scratch resistant flooring throughout, new ceiling fans and fresh paint. Bath was remodeled two years ago. Also has a utility shed and screen-enclosed deck for extended entertaining. Close to several shopping malls, restaurants, public transportation, major highways and AC airport. HOA fees are 228 mo. and include sewer, water, trash collection, community pool, clubhouse and playground. Currently tenant occupied by a ten-year tenant who would be willing to stay if purchased as investment property.