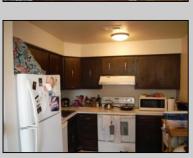

## **COMMENTS**

Cedar paneled walls welcome you as you enter this Woodlands 2nd floor end unit condo. Currently used as a one bedroom and den that can easily be converted to a second bedroom. Recent upgrades include new electric stove/oven, new dishwasher to be installed prior to sale, as well as other kitchen upgrades. New washer/dryer, and water and scratch resistant flooring throughout, new ceiling fans and fresh paint. Bath was remodeled two years ago. Also has a utility shed and screen-enclosed deck for extended entertaining. Close to several shopping malls, restaurants, public transportation, major highways and AC airport. HOA fees are 228 mo. and include sewer, water, trash collection, community pool, clubhouse and playground. Currently tenant occupied by a ten-year tenant who would be willing to stay if purchased as investment property.