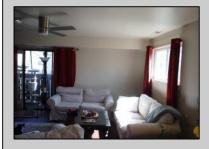

## **COMMENTS**

Cedar paneled walls welcome you as you enter this Woodlands 2nd floor end unit condo. Currently used as a one bedroom and den that can easily be converted to a second bedroom. Recent upgrades include new electric stove/oven, new dishwasher to be installed prior to sale, as well as other kitchen upgrades. New washer/dryer, and water and scratch resistant flooring throughout, new ceiling fans and fresh paint. Bath was remodeled two years ago. Also has a utility shed and screen-enclosed deck for extended entertaining. Close to several shopping malls, restaurants, public transportation, major highways and AC airport. HOA fees are 228 mo. and include sewer, water, trash collection, community pool, clubhouse and playground. Currently tenant occupied by a ten-year tenant who would be willing to stay if purchased as investment property.