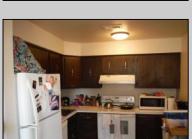

## **COMMENTS**

Cedar paneled walls welcome you as you enter this Woodlands 2nd floor end unit condo. Currently used as a one bedroom and den that can easily be converted to a second bedroom. Recent upgrades include new electric stove/oven, new dishwasher to be installed prior to sale, as well as other kitchen upgrades. New washer/dryer, and water and scratch resistant flooring throughout, new ceiling fans and fresh paint. Bath was remodeled two years ago. Also has a utility shed and screen-enclosed deck for extended entertaining. Close to several shopping malls, restaurants, public transportation, major highways and AC airport. HOA fees are 228 mo. and include sewer, water, trash collection, community pool, clubhouse and playground. Currently tenant occupied by a ten-year tenant who would be willing to stay if purchased as investment property.