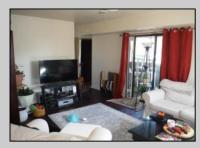

## COMMENTS

Cedar paneled walls welcome you as you enter this Woodlands 2nd floor end unit condo. Currently used as a one bedroom and den that can easily be converted to a second bedroom. Recent upgrades include new electric stove/oven, new dishwasher to be installed prior to sale, as well as other kitchen upgrades. New washer/dryer, and water and scratch resistant flooring throughout, new ceiling fans and fresh paint. Bath was remodeled two years ago. Also has a utility shed and screen-enclosed deck for extended entertaining. Close to several shopping malls, restaurants, public transportation, major highways and AC airport. HOA fees are 228 mo. and include sewer, water, trash collection, community pool, clubhouse and playground. Currently tenant occupied by a ten-year tenant who would be willing to stay if purchased as investment property.