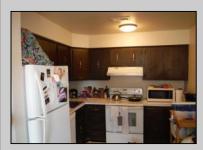

## COMMENTS

Cedar paneled walls welcome you as you enter this Woodlands 2nd floor end unit condo. Currently used as a one bedroom and den that can easily be converted to a second bedroom. Recent upgrades include new electric stove/oven, new dishwasher to be installed prior to sale, as well as other kitchen upgrades. New washer/dryer, and water and scratch resistant flooring throughout, new ceiling fans and fresh paint. Bath was remodeled two years ago. Also has a utility shed and screen-enclosed deck for extended entertaining. Close to several shopping malls, restaurants, public transportation, major highways and AC airport. HOA fees are 228 mo. and include sewer, water, trash collection, community pool, clubhouse and playground. Currently tenant occupied by a ten-year tenant who would be willing to stay if purchased as investment property.