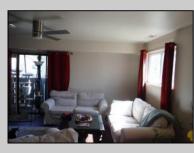

## COMMENTS

Cedar paneled walls welcome you as you enter this Woodlands 2nd floor end unit condo. Currently used as a one bedroom and den that can easily be converted to a second bedroom. Recent upgrades include new electric stove/oven, new dishwasher to be installed prior to sale, as well as other kitchen upgrades. New washer/dryer, and water and scratch resistant flooring throughout, new ceiling fans and fresh paint. Bath was remodeled two years ago. Also has a utility shed and screen-enclosed deck for extended entertaining. Close to several shopping malls, restaurants, public transportation, major highways and AC airport. HOA fees are 228 mo. and include sewer, water, trash collection, community pool, clubhouse and playground. Currently tenant occupied by a ten-year tenant who would be willing to stay if purchased as investment property.