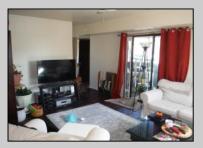

## **COMMENTS**

Cedar paneled walls welcome you as you enter this Woodlands 2nd floor end unit condo. Currently used as a one bedroom and den that can easily be converted to a second bedroom. Recent upgrades include new electric stove/oven, new dishwasher to be installed prior to sale, as well as other kitchen upgrades. New washer/dryer, and water and scratch resistant flooring throughout, new ceiling fans and fresh paint. Bath was remodeled two years ago. Also has a utility shed and screen-enclosed deck for extended entertaining. Close to several shopping malls, restaurants, public transportation, major highways and AC airport. HOA fees are 228 mo. and include sewer, water, trash collection, community pool, clubhouse and playground. Currently tenant occupied by a ten-year tenant who would be willing to stay if purchased as investment property.