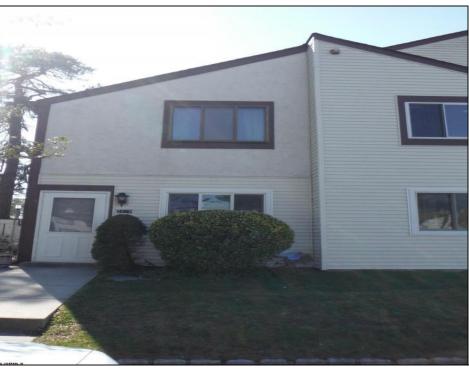

## **COMMENTS**

Cedar paneled walls welcome you as you enter this Woodlands 2nd floor end unit condo. Currently used as a one bedroom and den that can easily be converted to a second bedroom. Recent upgrades include new electric stove/oven, new dishwasher to be installed prior to sale, as well as other kitchen upgrades. New washer/dryer, and water and scratch resistant flooring throughout, new ceiling fans and fresh paint. Bath was remodeled two years ago. Also has a utility shed and screen-enclosed deck for extended entertaining. Close to several shopping malls, restaurants, public transportation, major highways and AC airport. HOA fees are 228 mo. and include sewer, water, trash collection, community pool, clubhouse and playground. Currently tenant occupied by a ten-year tenant who would be willing to stay if purchased as investment property.