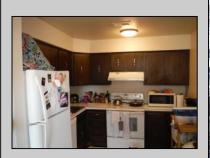

## **COMMENTS**

Cedar paneled walls welcome you as you enter this Woodlands 2nd floor end unit condo. Currently used as a one bedroom and den that can easily be converted to a second bedroom. Recent upgrades include new electric stove/oven, new dishwasher to be installed prior to sale, as well as other kitchen upgrades. New washer/dryer, and water and scratch resistant flooring throughout, new ceiling fans and fresh paint. Bath was remodeled two years ago. Also has a utility shed and screen-enclosed deck for extended entertaining. Close to several shopping malls, restaurants, public transportation, major highways and AC airport. HOA fees are 228 mo. and include sewer, water, trash collection, community pool, clubhouse and playground. Currently tenant occupied by a ten-year tenant who would be willing to stay if purchased as investment property.