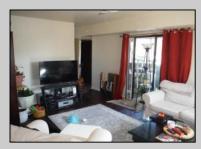

## COMMENTS

Cedar paneled walls welcome you as you enter this Woodlands 2nd floor end unit condo. Currently used as a one bedroom and den that can easily be converted to a second bedroom. Recent upgrades include new electric stove/oven, new dishwasher to be installed prior to sale, as well as other kitchen upgrades. New washer/dryer, and water and scratch resistant flooring throughout, new ceiling fans and fresh paint. Bath was remodeled two years ago. Also has a utility shed and screen-enclosed deck for extended entertaining. Close to several shopping malls, restaurants, public transportation, major highways and AC airport. HOA fees are 228 mo. and include sewer, water, trash collection, community pool, clubhouse and playground. Currently tenant occupied by a ten-year tenant who would be willing to stay if purchased as investment property.