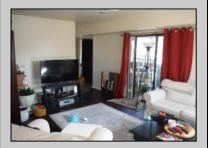

## **COMMENTS**

Cedar paneled walls welcome you as you enter this Woodlands 2nd floor end unit condo. Currently used as a one bedroom and den that can easily be converted to a second bedroom. Recent upgrades include new electric stove/oven, new dishwasher to be installed prior to sale, as well as other kitchen upgrades. New washer/dryer, and water and scratch resistant flooring throughout, new ceiling fans and fresh paint. Bath was remodeled two years ago. Also has a utility shed and screen-enclosed deck for extended entertaining. Close to several shopping malls, restaurants, public transportation, major highways and AC airport. HOA fees are 228 mo. and include sewer, water, trash collection, community pool, clubhouse and playground. Currently tenant occupied by a ten-year tenant who would be willing to stay if purchased as investment property.