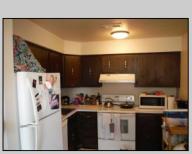

## **COMMENTS**

Cedar paneled walls welcome you as you enter this Woodlands 2nd floor end unit condo. Currently used as a one bedroom and den that can easily be converted to a second bedroom. Recent upgrades include new electric stove/oven, new dishwasher to be installed prior to sale, as well as other kitchen upgrades. New washer/dryer, and water and scratch resistant flooring throughout, new ceiling fans and fresh paint. Bath was remodeled two years ago. Also has a utility shed and screen-enclosed deck for extended entertaining. Close to several shopping malls, restaurants, public transportation, major highways and AC airport. HOA fees are 228 mo. and include sewer, water, trash collection, community pool, clubhouse and playground. Currently tenant occupied by a ten-year tenant who would be willing to stay if purchased as investment property.