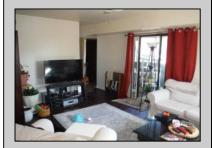

## **COMMENTS**

Cedar paneled walls welcome you as you enter this Woodlands 2nd floor end unit condo. Currently used as a one bedroom and den that can easily be converted to a second bedroom. Recent upgrades include new electric stove/oven, new dishwasher to be installed prior to sale, as well as other kitchen upgrades. New washer/dryer, and water and scratch resistant flooring throughout, new ceiling fans and fresh paint. Bath was remodeled two years ago. Also has a utility shed and screen-enclosed deck for extended entertaining. Close to several shopping malls, restaurants, public transportation, major highways and AC airport. HOA fees are 228 mo. and include sewer, water, trash collection, community pool, clubhouse and playground. Currently tenant occupied by a ten-year tenant who would be willing to stay if purchased as investment property.