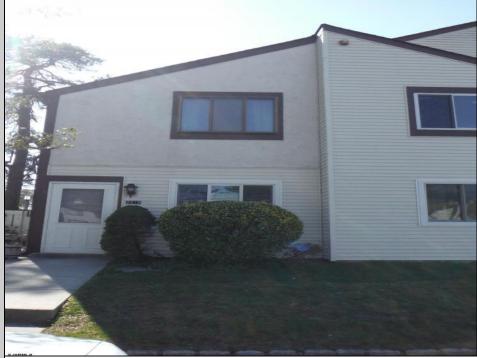

## COMMENTS

Cedar paneled walls welcome you as you enter this Woodlands 2nd floor end unit condo. Currently used as a one bedroom and den that can easily be converted to a second bedroom. Recent upgrades include new electric stove/oven, new dishwasher to be installed prior to sale, as well as other kitchen upgrades. New washer/dryer, and water and scratch resistant flooring throughout, new ceiling fans and fresh paint. Bath was remodeled two years ago. Also has a utility shed and screen-enclosed deck for extended entertaining. Close to several shopping malls, restaurants, public transportation, major highways and AC airport. HOA fees are 228 mo. and include sewer, water, trash collection, community pool, clubhouse and playground. Currently tenant occupied by a ten-year tenant who would be willing to stay if purchased as investment property.