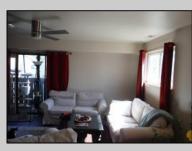

## COMMENTS

Cedar paneled walls welcome you as you enter this Woodlands 2nd floor end unit condo. Currently used as a one bedroom and den that can easily be converted to a second bedroom. Recent upgrades include new electric stove/oven, new dishwasher to be installed prior to sale, as well as other kitchen upgrades. New washer/dryer, and water and scratch resistant flooring throughout, new ceiling fans and fresh paint. Bath was remodeled two years ago. Also has a utility shed and screen-enclosed deck for extended entertaining. Close to several shopping malls, restaurants, public transportation, major highways and AC airport. HOA fees are 228 mo. and include sewer, water, trash collection, community pool, clubhouse and playground. Currently tenant occupied by a ten-year tenant who would be willing to stay if purchased as investment property.