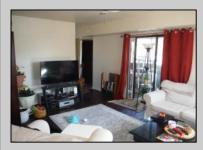

## COMMENTS

Cedar paneled walls welcome you as you enter this Woodlands 2nd floor end unit condo. Currently used as a one bedroom and den that can easily be converted to a second bedroom. Recent upgrades include new electric stove/oven, new dishwasher to be installed prior to sale, as well as other kitchen upgrades. New washer/dryer, and water and scratch resistant flooring throughout, new ceiling fans and fresh paint. Bath was remodeled two years ago. Also has a utility shed and screen-enclosed deck for extended entertaining. Close to several shopping malls, restaurants, public transportation, major highways and AC airport. HOA fees are 228 mo. and include sewer, water, trash collection, community pool, clubhouse and playground. Currently tenant occupied by a ten-year tenant who would be willing to stay if purchased as investment property.