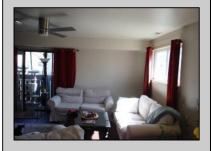

## **COMMENTS**

Cedar paneled walls welcome you as you enter this Woodlands 2nd floor end unit condo. Currently used as a one bedroom and den that can easily be converted to a second bedroom. Recent upgrades include new electric stove/oven, new dishwasher to be installed prior to sale, as well as other kitchen upgrades. New washer/dryer, and water and scratch resistant flooring throughout, new ceiling fans and fresh paint. Bath was remodeled two years ago. Also has a utility shed and screen-enclosed deck for extended entertaining. Close to several shopping malls, restaurants, public transportation, major highways and AC airport. HOA fees are 228 mo. and include sewer, water, trash collection, community pool, clubhouse and playground. Currently tenant occupied by a ten-year tenant who would be willing to stay if purchased as investment property.