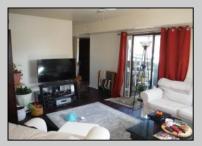

## **COMMENTS**

Cedar paneled walls welcome you as you enter this Woodlands 2nd floor end unit condo. Currently used as a one bedroom and den that can easily be converted to a second bedroom. Recent upgrades include new electric stove/oven, new dishwasher to be installed prior to sale, as well as other kitchen upgrades. New washer/dryer, and water and scratch resistant flooring throughout, new ceiling fans and fresh paint. Bath was remodeled two years ago. Also has a utility shed and screen-enclosed deck for extended entertaining. Close to several shopping malls, restaurants, public transportation, major highways and AC airport. HOA fees are 228 mo. and include sewer, water, trash collection, community pool, clubhouse and playground. Currently tenant occupied by a ten-year tenant who would be willing to stay if purchased as investment property.