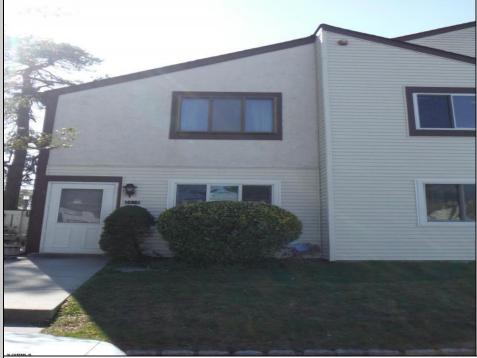

## COMMENTS

Cedar paneled walls welcome you as you enter this Woodlands 2nd floor end unit condo. Currently used as a one bedroom and den that can easily be converted to a second bedroom. Recent upgrades include new electric stove/oven, new dishwasher to be installed prior to sale, as well as other kitchen upgrades. New washer/dryer, and water and scratch resistant flooring throughout, new ceiling fans and fresh paint. Bath was remodeled two years ago. Also has a utility shed and screen-enclosed deck for extended entertaining. Close to several shopping malls, restaurants, public transportation, major highways and AC airport. HOA fees are 228 mo. and include sewer, water, trash collection, community pool, clubhouse and playground. Currently tenant occupied by a ten-year tenant who would be willing to stay if purchased as investment property.