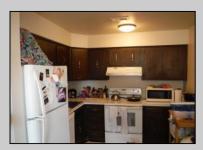

## COMMENTS

Cedar paneled walls welcome you as you enter this Woodlands 2nd floor end unit condo. Currently used as a one bedroom and den that can easily be converted to a second bedroom. Recent upgrades include new electric stove/oven, new dishwasher to be installed prior to sale, as well as other kitchen upgrades. New washer/dryer, and water and scratch resistant flooring throughout, new ceiling fans and fresh paint. Bath was remodeled two years ago. Also has a utility shed and screen-enclosed deck for extended entertaining. Close to several shopping malls, restaurants, public transportation, major highways and AC airport. HOA fees are 228 mo. and include sewer, water, trash collection, community pool, clubhouse and playground. Currently tenant occupied by a ten-year tenant who would be willing to stay if purchased as investment property.