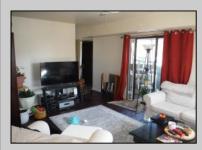

## COMMENTS

Cedar paneled walls welcome you as you enter this Woodlands 2nd floor end unit condo. Currently used as a one bedroom and den that can easily be converted to a second bedroom. Recent upgrades include new electric stove/oven, new dishwasher to be installed prior to sale, as well as other kitchen upgrades. New washer/dryer, and water and scratch resistant flooring throughout, new ceiling fans and fresh paint. Bath was remodeled two years ago. Also has a utility shed and screen-enclosed deck for extended entertaining. Close to several shopping malls, restaurants, public transportation, major highways and AC airport. HOA fees are 228 mo. and include sewer, water, trash collection, community pool, clubhouse and playground. Currently tenant occupied by a ten-year tenant who would be willing to stay if purchased as investment property.