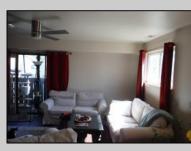

## COMMENTS

Cedar paneled walls welcome you as you enter this Woodlands 2nd floor end unit condo. Currently used as a one bedroom and den that can easily be converted to a second bedroom. Recent upgrades include new electric stove/oven, new dishwasher to be installed prior to sale, as well as other kitchen upgrades. New washer/dryer, and water and scratch resistant flooring throughout, new ceiling fans and fresh paint. Bath was remodeled two years ago. Also has a utility shed and screen-enclosed deck for extended entertaining. Close to several shopping malls, restaurants, public transportation, major highways and AC airport. HOA fees are 228 mo. and include sewer, water, trash collection, community pool, clubhouse and playground. Currently tenant occupied by a ten-year tenant who would be willing to stay if purchased as investment property.