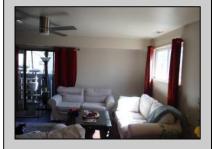

## **COMMENTS**

Cedar paneled walls welcome you as you enter this Woodlands 2nd floor end unit condo. Currently used as a one bedroom and den that can easily be converted to a second bedroom. Recent upgrades include new electric stove/oven, new dishwasher to be installed prior to sale, as well as other kitchen upgrades. New washer/dryer, and water and scratch resistant flooring throughout, new ceiling fans and fresh paint. Bath was remodeled two years ago. Also has a utility shed and screen-enclosed deck for extended entertaining. Close to several shopping malls, restaurants, public transportation, major highways and AC airport. HOA fees are 228 mo. and include sewer, water, trash collection, community pool, clubhouse and playground. Currently tenant occupied by a ten-year tenant who would be willing to stay if purchased as investment property.