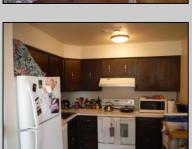

## **COMMENTS**

Cedar paneled walls welcome you as you enter this Woodlands 2nd floor end unit condo. Currently used as a one bedroom and den that can easily be converted to a second bedroom. Recent upgrades include new electric stove/oven, new dishwasher to be installed prior to sale, as well as other kitchen upgrades. New washer/dryer, and water and scratch resistant flooring throughout, new ceiling fans and fresh paint. Bath was remodeled two years ago. Also has a utility shed and screen-enclosed deck for extended entertaining. Close to several shopping malls, restaurants, public transportation, major highways and AC airport. HOA fees are 228 mo. and include sewer, water, trash collection, community pool, clubhouse and playground. Currently tenant occupied by a ten-year tenant who would be willing to stay if purchased as investment property.