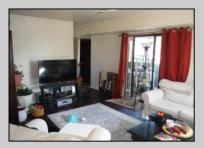

## **COMMENTS**

Cedar paneled walls welcome you as you enter this Woodlands 2nd floor end unit condo. Currently used as a one bedroom and den that can easily be converted to a second bedroom. Recent upgrades include new electric stove/oven, new dishwasher to be installed prior to sale, as well as other kitchen upgrades. New washer/dryer, and water and scratch resistant flooring throughout, new ceiling fans and fresh paint. Bath was remodeled two years ago. Also has a utility shed and screen-enclosed deck for extended entertaining. Close to several shopping malls, restaurants, public transportation, major highways and AC airport. HOA fees are 228 mo. and include sewer, water, trash collection, community pool, clubhouse and playground. Currently tenant occupied by a ten-year tenant who would be willing to stay if purchased as investment property.