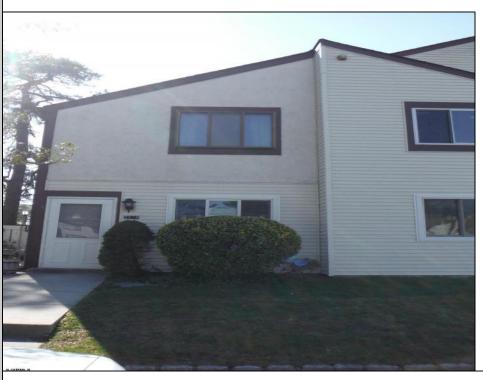

## **COMMENTS**

Cedar paneled walls welcome you as you enter this Woodlands 2nd floor end unit condo. Currently used as a one bedroom and den that can easily be converted to a second bedroom. Recent upgrades include new electric stove/oven, new dishwasher to be installed prior to sale, as well as other kitchen upgrades. New washer/dryer, and water and scratch resistant flooring throughout, new ceiling fans and fresh paint. Bath was remodeled two years ago. Also has a utility shed and screen-enclosed deck for extended entertaining. Close to several shopping malls, restaurants, public transportation, major highways and AC airport. HOA fees are 228 mo. and include sewer, water, trash collection, community pool, clubhouse and playground. Currently tenant occupied by a ten-year tenant who would be willing to stay if purchased as investment property.