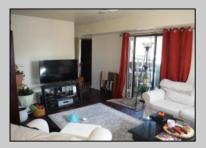

## **COMMENTS**

Cedar paneled walls welcome you as you enter this Woodlands 2nd floor end unit condo. Currently used as a one bedroom and den that can easily be converted to a second bedroom. Recent upgrades include new electric stove/oven, new dishwasher to be installed prior to sale, as well as other kitchen upgrades. New washer/dryer, and water and scratch resistant flooring throughout, new ceiling fans and fresh paint. Bath was remodeled two years ago. Also has a utility shed and screen-enclosed deck for extended entertaining. Close to several shopping malls, restaurants, public transportation, major highways and AC airport. HOA fees are 228 mo. and include sewer, water, trash collection, community pool, clubhouse and playground. Currently tenant occupied by a ten-year tenant who would be willing to stay if purchased as investment property.