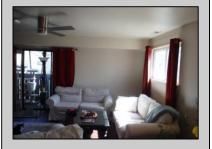

## **COMMENTS**

Cedar paneled walls welcome you as you enter this Woodlands 2nd floor end unit condo. Currently used as a one bedroom and den that can easily be converted to a second bedroom. Recent upgrades include new electric stove/oven, new dishwasher to be installed prior to sale, as well as other kitchen upgrades. New washer/dryer, and water and scratch resistant flooring throughout, new ceiling fans and fresh paint. Bath was remodeled two years ago. Also has a utility shed and screen-enclosed deck for extended entertaining. Close to several shopping malls, restaurants, public transportation, major highways and AC airport. HOA fees are 228 mo. and include sewer, water, trash collection, community pool, clubhouse and playground. Currently tenant occupied by a ten-year tenant who would be willing to stay if purchased as investment property.