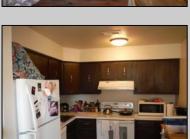

## **COMMENTS**

Cedar paneled walls welcome you as you enter this Woodlands 2nd floor end unit condo. Currently used as a one bedroom and den that can easily be converted to a second bedroom. Recent upgrades include new electric stove/oven, new dishwasher to be installed prior to sale, as well as other kitchen upgrades. New washer/dryer, and water and scratch resistant flooring throughout, new ceiling fans and fresh paint. Bath was remodeled two years ago. Also has a utility shed and screen-enclosed deck for extended entertaining. Close to several shopping malls, restaurants, public transportation, major highways and AC airport. HOA fees are 228 mo. and include sewer, water, trash collection, community pool, clubhouse and playground. Currently tenant occupied by a ten-year tenant who would be willing to stay if purchased as investment property.