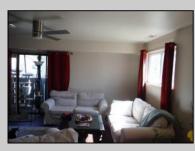

## COMMENTS

Cedar paneled walls welcome you as you enter this Woodlands 2nd floor end unit condo. Currently used as a one bedroom and den that can easily be converted to a second bedroom. Recent upgrades include new electric stove/oven, new dishwasher to be installed prior to sale, as well as other kitchen upgrades. New washer/dryer, and water and scratch resistant flooring throughout, new ceiling fans and fresh paint. Bath was remodeled two years ago. Also has a utility shed and screen-enclosed deck for extended entertaining. Close to several shopping malls, restaurants, public transportation, major highways and AC airport. HOA fees are 228 mo. and include sewer, water, trash collection, community pool, clubhouse and playground. Currently tenant occupied by a ten-year tenant who would be willing to stay if purchased as investment property.