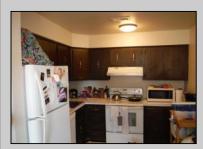

## COMMENTS

Cedar paneled walls welcome you as you enter this Woodlands 2nd floor end unit condo. Currently used as a one bedroom and den that can easily be converted to a second bedroom. Recent upgrades include new electric stove/oven, new dishwasher to be installed prior to sale, as well as other kitchen upgrades. New washer/dryer, and water and scratch resistant flooring throughout, new ceiling fans and fresh paint. Bath was remodeled two years ago. Also has a utility shed and screen-enclosed deck for extended entertaining. Close to several shopping malls, restaurants, public transportation, major highways and AC airport. HOA fees are 228 mo. and include sewer, water, trash collection, community pool, clubhouse and playground. Currently tenant occupied by a ten-year tenant who would be willing to stay if purchased as investment property.