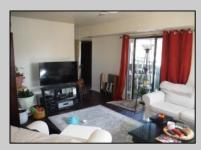

## COMMENTS

Cedar paneled walls welcome you as you enter this Woodlands 2nd floor end unit condo. Currently used as a one bedroom and den that can easily be converted to a second bedroom. Recent upgrades include new electric stove/oven, new dishwasher to be installed prior to sale, as well as other kitchen upgrades. New washer/dryer, and water and scratch resistant flooring throughout, new ceiling fans and fresh paint. Bath was remodeled two years ago. Also has a utility shed and screen-enclosed deck for extended entertaining. Close to several shopping malls, restaurants, public transportation, major highways and AC airport. HOA fees are 228 mo. and include sewer, water, trash collection, community pool, clubhouse and playground. Currently tenant occupied by a ten-year tenant who would be willing to stay if purchased as investment property.