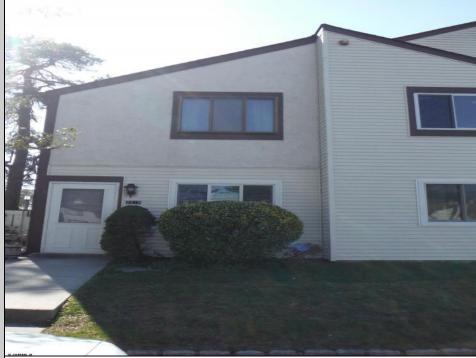

## COMMENTS

Cedar paneled walls welcome you as you enter this Woodlands 2nd floor end unit condo. Currently used as a one bedroom and den that can easily be converted to a second bedroom. Recent upgrades include new electric stove/oven, new dishwasher to be installed prior to sale, as well as other kitchen upgrades. New washer/dryer, and water and scratch resistant flooring throughout, new ceiling fans and fresh paint. Bath was remodeled two years ago. Also has a utility shed and screen-enclosed deck for extended entertaining. Close to several shopping malls, restaurants, public transportation, major highways and AC airport. HOA fees are 228 mo. and include sewer, water, trash collection, community pool, clubhouse and playground. Currently tenant occupied by a ten-year tenant who would be willing to stay if purchased as investment property.