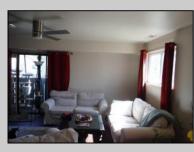

## COMMENTS

Cedar paneled walls welcome you as you enter this Woodlands 2nd floor end unit condo. Currently used as a one bedroom and den that can easily be converted to a second bedroom. Recent upgrades include new electric stove/oven, new dishwasher to be installed prior to sale, as well as other kitchen upgrades. New washer/dryer, and water and scratch resistant flooring throughout, new ceiling fans and fresh paint. Bath was remodeled two years ago. Also has a utility shed and screen-enclosed deck for extended entertaining. Close to several shopping malls, restaurants, public transportation, major highways and AC airport. HOA fees are 228 mo. and include sewer, water, trash collection, community pool, clubhouse and playground. Currently tenant occupied by a ten-year tenant who would be willing to stay if purchased as investment property.