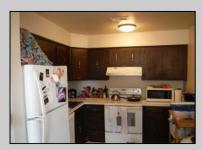

## COMMENTS

Cedar paneled walls welcome you as you enter this Woodlands 2nd floor end unit condo. Currently used as a one bedroom and den that can easily be converted to a second bedroom. Recent upgrades include new electric stove/oven, new dishwasher to be installed prior to sale, as well as other kitchen upgrades. New washer/dryer, and water and scratch resistant flooring throughout, new ceiling fans and fresh paint. Bath was remodeled two years ago. Also has a utility shed and screen-enclosed deck for extended entertaining. Close to several shopping malls, restaurants, public transportation, major highways and AC airport. HOA fees are 228 mo. and include sewer, water, trash collection, community pool, clubhouse and playground. Currently tenant occupied by a ten-year tenant who would be willing to stay if purchased as investment property.